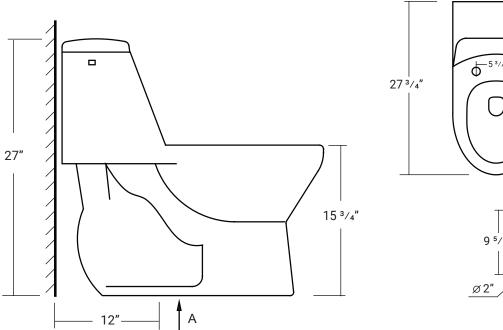

## **Elongated Single Flush**

27 <sup>3</sup>/<sub>4</sub>" x 15 <sup>3</sup>/<sub>8</sub>" x 27"

Our products are handmade & hand finished so you can expect a tolerance of  $\pm\,1/4$ " on all measurements. We strongly recommend waiting until your ordered product is on-site before attempting any rough-in carpentry or plumbing.

If you want to verify any of our measurements, please feel free to call or email us.

\*Drawings are not to scale.