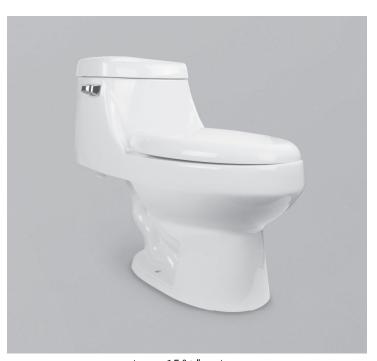

## **Elongated Single Flush**

27 <sup>3</sup>/<sub>4</sub>" x 15 <sup>3</sup>/<sub>8</sub>" x 27"

#### 4.8 Litres per Flush

- Ceramic toilet with durable glazed finish throughout.
- Soft-closing seat and lid included.
- Jet siphonic flushing function.
- 1 year limited manufacturer's warranty included.