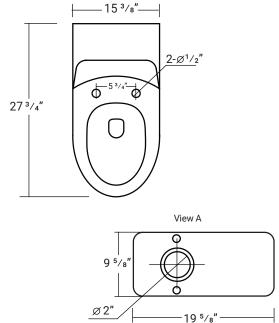

## **Elongated Single Flush**

27 <sup>3</sup>/<sub>4</sub>" x 15 <sup>3</sup>/<sub>8</sub>" x 27"

Our products are handmade & hand finished so you can expect a tolerance of  $\pm\,1/4$ " on all measurements. We strongly recommend waiting until your ordered product is on-site before attempting any rough-in carpentry or plumbing.

If you want to verify any of our measurements, please feel free to call or email us.

\*Drawings are not to scale.