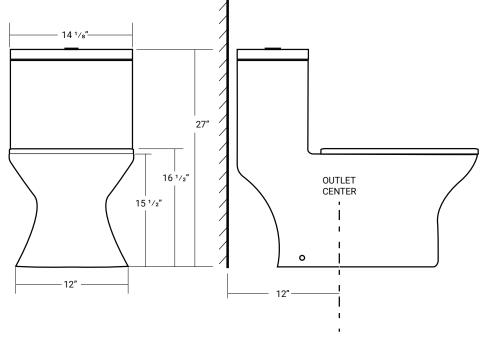

Product # 31120

## 31120

**ACRITEC** 

# Water Senson

### **Elongated Dual Flush**

27" x 14 1/8" x 27"

#### 4/6 Litres per Flush

- Ceramic toilet with durable glazed finish throughout.
- Concealed Trap.
- Soft-closing seat and lid included.
- Jet siphonic flushing function.
- 1 year limited manufacturer's warranty included.







#### **Acritec Industries Corp.**

27049 Gloucester Way Langley, B.C. V4W 3Y3

Tel: 604.607.0856
Fax: 604.607.0857
Email: info@acritec.com
Website: www.acritec.com

In keeping with our policy of continuing product improvement, Acritec Industries Corp. reserves the right to change product specifications without notice.

#### **Important**

\*While we strive to provide accurate measurements for our customers, sometimes mistakes happen. Our goal is to help things run smoothly from shipment to installation, so if you notice any errors in our spec sheets, please let us know.

Our products are handmade & hand finished so you can expect a tolerance of  $\pm\,\%$ " on all measurements. We strongly recommend waiting until your ordered product is on-site before attempting any rough-in carpentry or