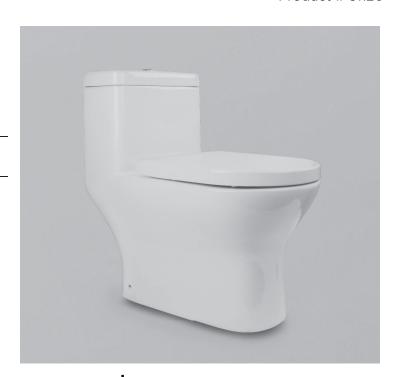

### **Elongated Dual Flush**

27" x 14 1/8" x 27"

#### 4/6 Litres per Flush

- Ceramic toilet with durable glazed finish throughout.
- Concealed Trap.
- Soft-closing seat and lid included.
- Jet siphonic flushing function.
- 1 year limited manufacturer's warranty included.