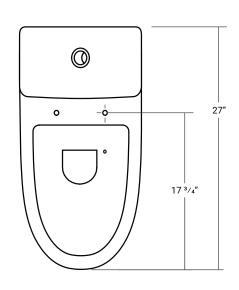

Product # 31120

## 31120

**ACRITEC** 

# Water Senson

### **Elongated Dual Flush**

27" x 14 1/8" x 27"

#### 4/6 Litres per Flush

- Ceramic toilet with durable glazed finish throughout.
- Concealed Trap.
- Soft-closing seat and lid included.
- Jet siphonic flushing function.
- 1 year limited manufacturer's warranty included.







#### **Acritec Industries Corp.**

27049 Gloucester Way Langley, B.C. V4W 3Y3

Tel: 604.607.0856
Fax: 604.607.0857
Email: info@acritec.com
Website: www.acritec.com

In keeping with our policy of continuing product improvement, Acritec Industries Corp. reserves the right to change product specifications without notice.

#### **Important**

\*While we strive to provide accurate measurements for our customers, sometimes mistakes happen. Our goal is to help things run smoothly from shipment to installation, so if you notice any errors in our spec sheets, please let us know.

Our products are handmade & hand finished so you can expect a tolerance of  $\pm\,\%$ " on all measurements. We strongly recommend waiting until your ordered product is on-site before attempting any rough-in carpentry