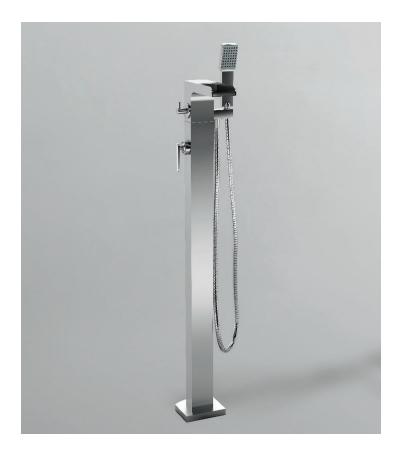

# Imara for Floor Mount Tub Filler

Product # 83061

Height: 37 1/2"

### Features

- Single Lever Free-Standing Faucet.
- Includes an oversized hand-spray with an easy open manual diverter system.
- Ceramic disc single lever cartridge
- Solid brass construction
- Triple-plated chrome finish
- Triple-seal water supply system