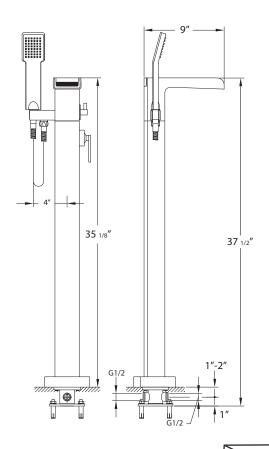

# Imara for Floor Mount Tub Filler

Product # 83061

Height: 37 1/2"

#### Important

\*While we strive to provide accurate measurements for our customers, sometimes mistakes happen. Our goal is to help things run smoothly from shipment to installation, so if you notice any errors in our spec sheets, please let us know.

Our products are handmade & hand finished so you can expect a tolerance of  $\pm$  ¼" on all measurements. We strongly recommend waiting until your ordered product is on-site before attempting any rough-in carpentry or plumbing.

If you want to verify any of our measurements, please feel free to call or email us.

\*Drawings are not to scale.