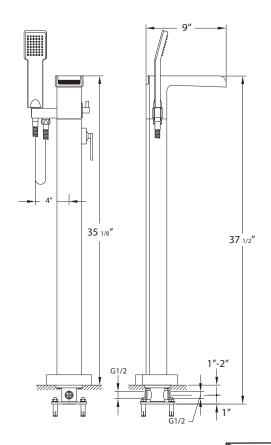

# Imara for Floor Mount Tub Filler

Product # 83061

Height: 37 1/2"

Our products are handmade & hand finished so you can expect a tolerance of  $\pm$  ¼" on all measurements. We strongly recommend waiting until your ordered product is on-site before attempting any rough-in carpentry or plumbing.

If you want to verify any of our measurements, please feel free to call or email us.

\*Drawings are not to scale.