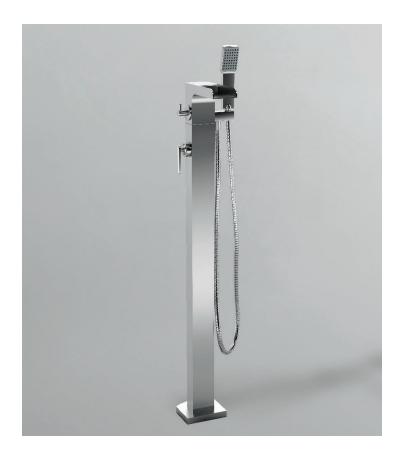

# Imara for Floor Mount Tub Filler

Product # 83061

Height: 37 1/2"

### Features

- Single Lever Free-Standing Faucet.
- Includes an oversized hand-spray with an easy open manual diverter system.
- Ceramic disc single lever cartridge
- Solid brass construction
- Triple-plated chrome finish
- Triple-seal water supply system