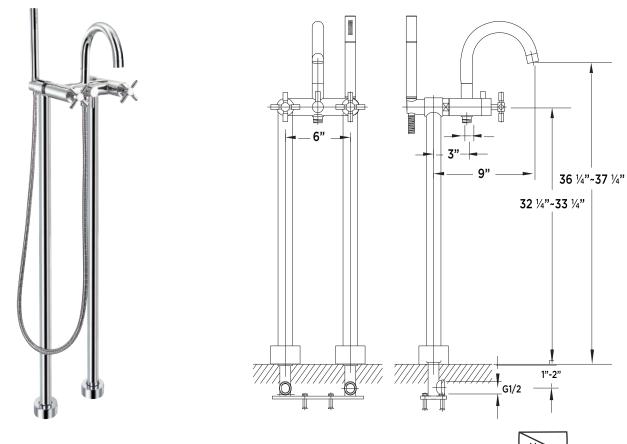

# Moderno cross handles for Floor Mount Tub Filler

Product # 83021

Height: 36 1/4" ~ 37 1/4"

#### Features

- Dual Cross Handle Free-Standing Faucet.
- Includes an oversized hand-spray with an easy open manual diverter system.
- Two 1/4 turn ceramic cartridges
- Solid brass construction
- Triple-seal water supply system
- Triple-plated chrome finish