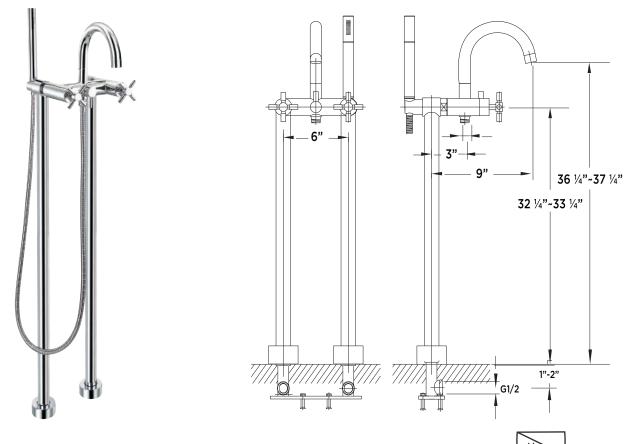

# Moderno cross handles for Floor Mount Tub Filler

Product # 83021

Height: 36 1/4" ~ 37 1/4"

### Features

- Dual Cross Handle Free-Standing Faucet.
- Includes an oversized hand-spray with an easy open manual diverter system.
- Two 1/4 turn ceramic cartridges
- Solid brass construction
- Triple-seal water supply system
- Triple-plated chrome finish