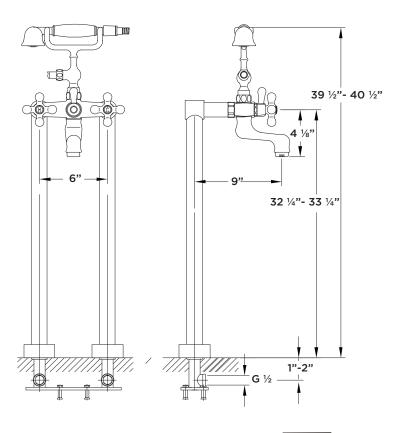

# Monarch Cross Handles for Floor Mount Tub Filler

Product # 83071

Height: 39 ½"~ 40 ½"

#### **Important**

\*While we strive to provide accurate measurements for our customers, sometimes mistakes happen. Our goal is to help things run smoothly from shipment to installation, so if you notice any errors in our spec sheets, please let us know.

Our products are handmade & hand finished so you can expect a tolerance of  $\pm\,1/4$ " on all measurements. We strongly recommend waiting until your ordered product is on-site before attempting any rough-in carpentry or plumbing.

If you want to verify any of our measurements, please feel free to call or email us.

\*Drawings are not to scale.