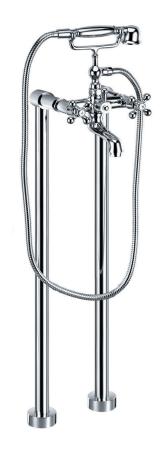

# Monarch Cross Handles for Floor Mount Tub Filler

Product # 83071

Height: 39 ½"~ 40 ½"

### **Features**

- Dual Cross Handle Free-Standing Faucet.
- Includes an oversized hand-spray with an easy open manual diverter system.
- Two 1/4 turn ceramic cartridges
- Solid brass construction
- Triple-plated chrome finish
- Triple-seal water supply system