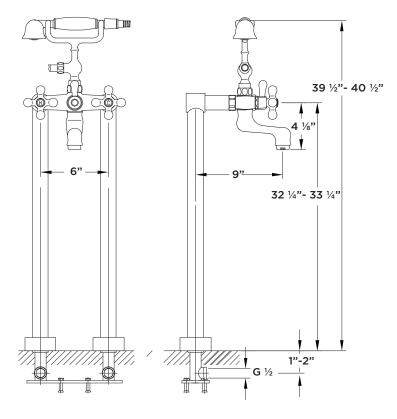

# Monarch Cross Handles for Floor Mount Tub Filler

Product # 83071

Height: 39 1/2" ~ 40 1/2"

#### **Important**

\*While we strive to provide accurate measurements for our customers, sometimes mistakes happen. Our goal is to help things run smoothly from shipment to installation, so if you notice any errors in our spec sheets, please let us know.

Our products are handmade & hand finished so you can expect a tolerance of  $\pm\,1/4$ " on all measurements. We strongly recommend waiting until your ordered product is on-site before attempting any rough-in carpentry or plumbing.

If you want to verify any of our measurements, please feel free to call or email us.

\*Drawings are not to scale.