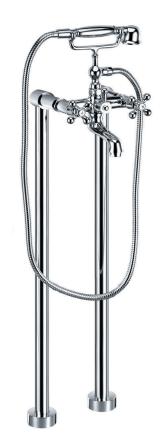

# Monarch Cross Handles for Floor Mount Tub Filler

Product # 83071

Height: 39 1/2" ~ 40 1/2"

### **Features**

- Dual Cross Handle Free-Standing Faucet.
- Includes an oversized hand-spray with an easy open manual diverter system.
- Two 1/4 turn ceramic cartridges
- Solid brass construction
- Triple-plated chrome finish
- Triple-seal water supply system