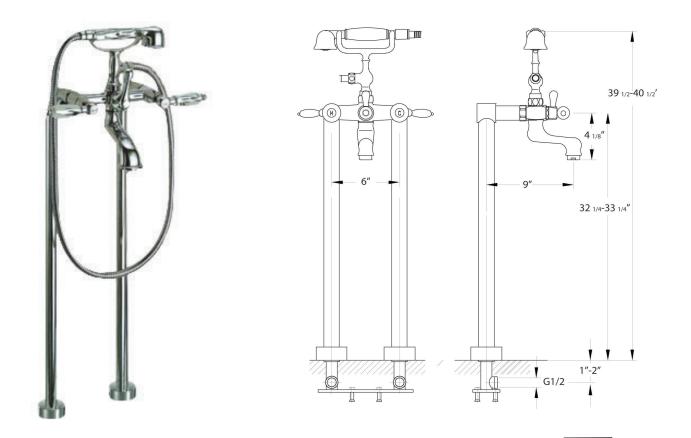

## Monarch Lever Handles for Floor Mount Tub Filler

Product # 83051

Height: 39 1/2"~ 40 1/2"

#### Features

- Dual Lever Handle Free-Standing Faucet.
- Includes an oversized hand-spray with an easy open manual diverter system.
- Two 1/4 turn ceramic cartridges
- Solid brass construction
- Triple-plated chrome finish
- Triple-seal water supply system

### **Technical Specifications**

- 5 gal / min spout flow rate @ 65 psi
- Minimum operating temp: 0°C
- Maximum operating temp: 90°C
- Minimum operating pressure: 7 psi
- Maximum operating pressure: 145 psi
- Important