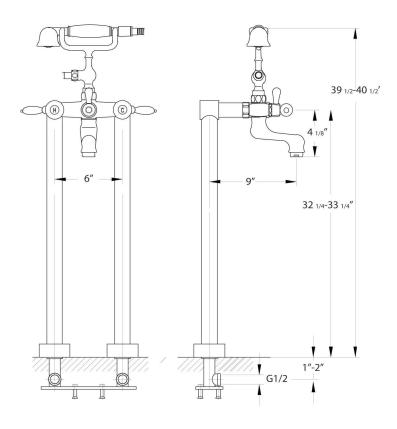

# Monarch Lever Handles for Floor Mount Tub Filler

Product # 83051

Height: 39 1/2"~ 40 1/2"

## **Technical Specifications**

- 5 gal / min spout flow rate @ 65 psi

Minimum operating temp: 0°C

Maximum operating temp: 90°C

- Minimum operating pressure: 7 psi

- Maximum operating pressure: 145 psi

Our products are handmade & hand finished so you can expect a tolerance of  $\pm\,1/4$ " on all measurements. We strongly recommend waiting until your ordered product is on-site before attempting any rough-in carpentry or plumbing.

If you want to verify any of our measurements, please feel free to call or email us.

\*Drawings are not to scale.