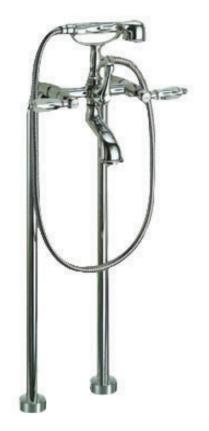

# Monarch Lever Handles for Floor Mount Tub Filler

Product # 83051

Height: 39 1/2"~ 40 1/2"

### **Features**

- Dual Lever Handle Free-Standing Faucet.
- Includes an oversized hand-spray with an easy open manual diverter system.
- Two 1/4 turn ceramic cartridges
- Solid brass construction
- Triple-plated chrome finish
- Triple-seal water supply system