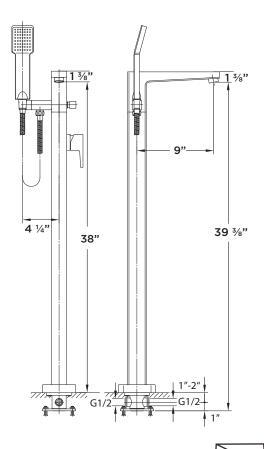

# **Quadratto** for Floor Mount Tub Filler

Product # 83041

Height: 39 3/8"

## **Technical Specifications**

- 5.6 gal / min spout flow rate @ 65 psi
- Minimum operating temp: 0°C
- Maximum operating temp: 90°C
- Minimum operating pressure: 7 psi
- Maximum operating pressure: 145 psi

Our products are handmade & hand finished so you can expect a tolerance of  $\pm$  ¼" on all measurements. We strongly recommend waiting until your ordered product is on-site before attempting any rough-in carpentry or plumbing.

If you want to verify any of our measurements, please feel free to call or email us.

\*Drawings are not to scale.