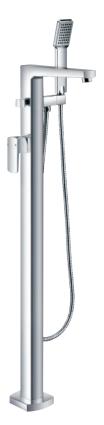

# **Quadratto** for Floor Mount Tub Filler

Product # 83041

Height: 39 3/8"

## Features

- Single Lever Free-Standing Faucet.
- Includes an oversized hand-spray with an easy open manual diverter system.
- Ceramic disc single lever cartridge
- Solid brass construction
- Triple-plated chrome finish
- Triple-seal water supply system