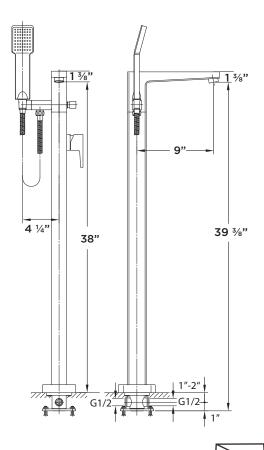

# Quadratto for Floor Mount Tub Filler

Product # 83041

Height: 39 3/8"

### Features

- Single Lever Free-Standing Faucet.
- Includes an oversized hand-spray with an easy open manual diverter system.
- Ceramic disc single lever cartridge
- Solid brass construction
- Triple-plated chrome finish
- Triple-seal water supply system

## **Technical Specifications**

- 5.6 gal / min spout flow rate @ 65 psi
- Minimum operating temp: 0°C
- Maximum operating temp: 90°C
- Minimum operating pressure: 7 psi
- Maximum operating pressure: 145 psi

Our products are handmade & hand finished so you can expect a tolerance of  $\pm$  ¼" on all measurements. We strongly recommend waiting until your ordered product is on-site before attempting any rough-in carpentry or plumbing.

If you want to verify any of our measurements, please feel free to call or email us.

\*Drawings are not to scale.