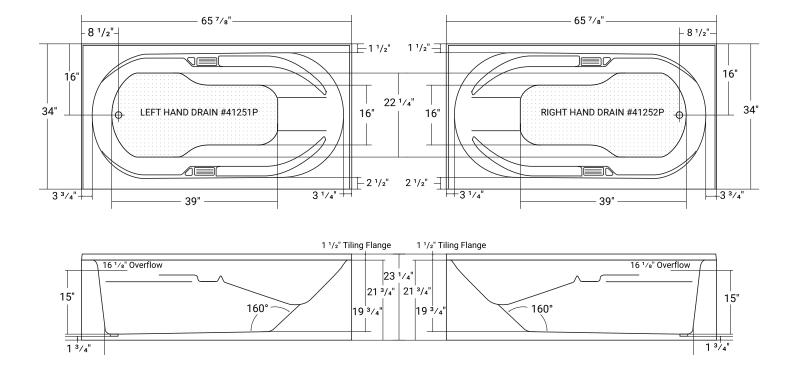

# Lady Amsterdam Pure 6634

Product # LH: 41251P | RH: 41252P

65 1/8" x 34" x 21 3/4" | Immersion Depth: 15"

# **Product Specifications**

- 100% Acrylic with fiberglass & wood reinforcement
- Integral tiling flange
- Leveling feet included
- Backrest angle: 160° (Gradually Increasing)
- End drain
- Drain hole: 2"
- Weight: approx. 82 lbs
- Water capacity: approx. 51 US gallons
- 1 Year limited manufacturer's warranty included

## **Design Features**

- Available in both left hand & right hand
- Lightly textured bottom