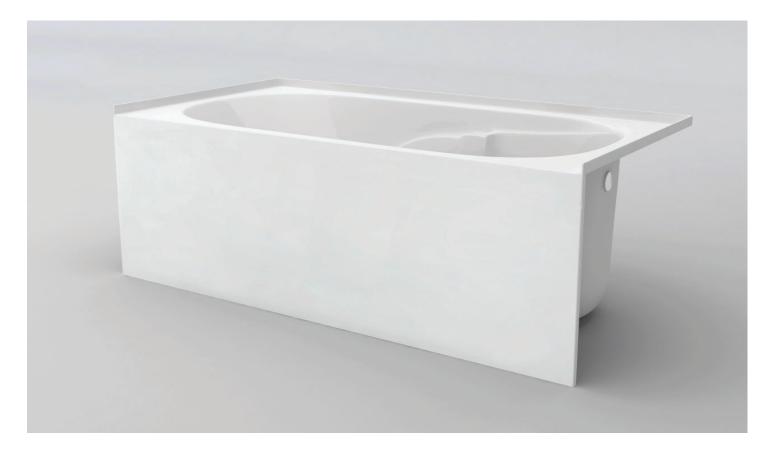

# Lady Amsterdam Pure 6634

Product # LH: 41251P | RH: 41252P

65 1/8" x 34" x 21 3/4" | Immersion Depth: 15"

## **Design Features**

- Available in both left hand & right hand
- Lightly textured bottom