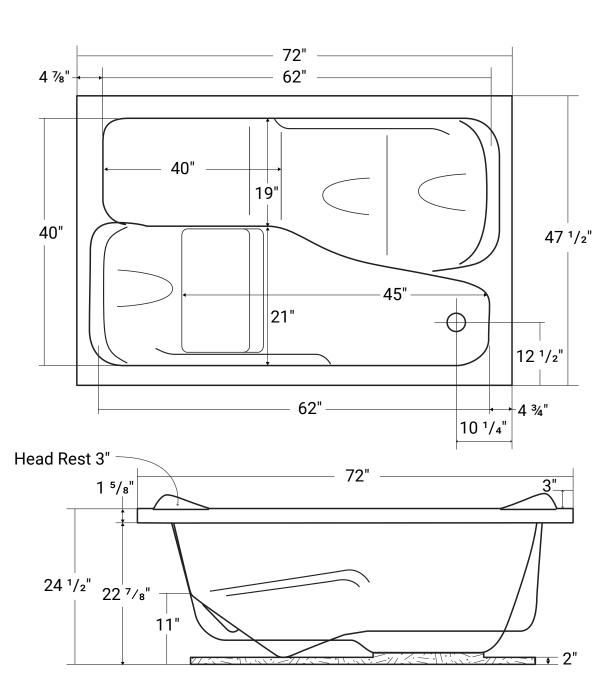

# Freya Therapeutica

Product #: 42371

72" x 47 ½" x 24 ½" | Immersion Depth: 19"

# **Product Specifications**

- 100% acrylic with fiberglass & wood reinforcement
- Water capacity ~ 80 US gallons
- 1 year limited manufacturer's warranty included

# **Design Features**

- Seamless, 1-piece acrylic bath
- Designed for drop-in installation
- Gently sloping back & arm rest