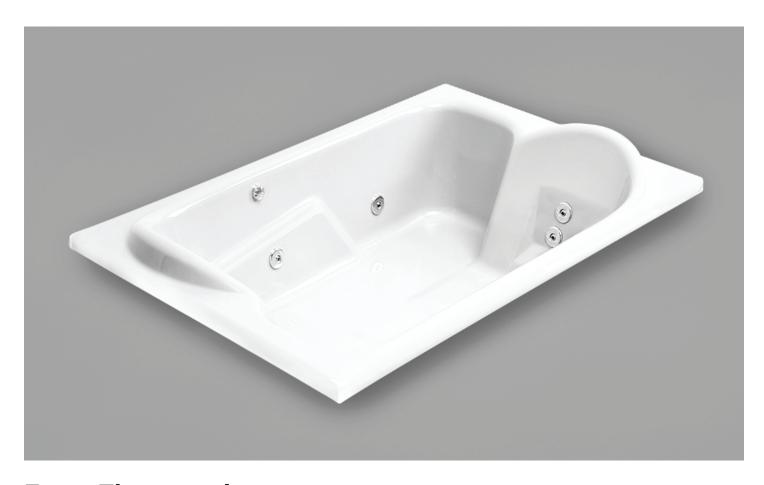

# Freya Therapeutica

Product #: 42371

72" x 47 ½" x 24 ½" | Immersion Depth: 19"

# **Design Features**

- Seamless, 1-piece acrylic bath
- Designed for drop-in installation
- Gently sloping back & arm rest