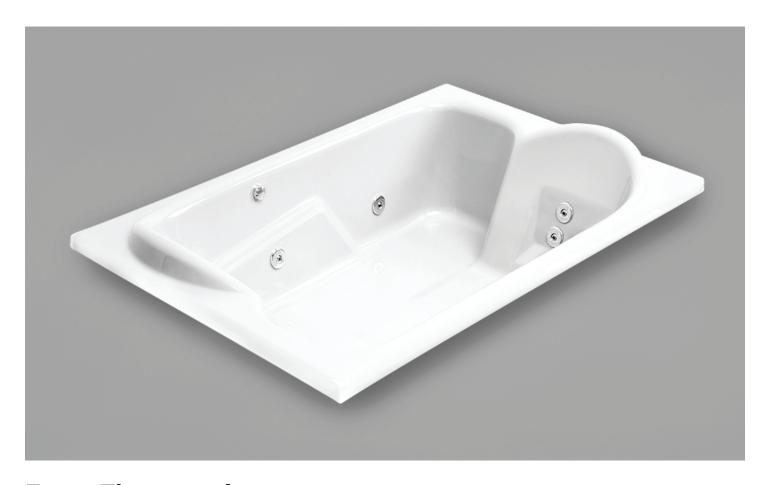

# Freya Therapeutica

Product #: 42371

72" x 47 ½" x 24 ½" | Immersion Depth: 19"

# **Design Features**

- Seamless, 1-piece acrylic bath
- Designed for drop-in installation
- Gently sloping back & arm rest