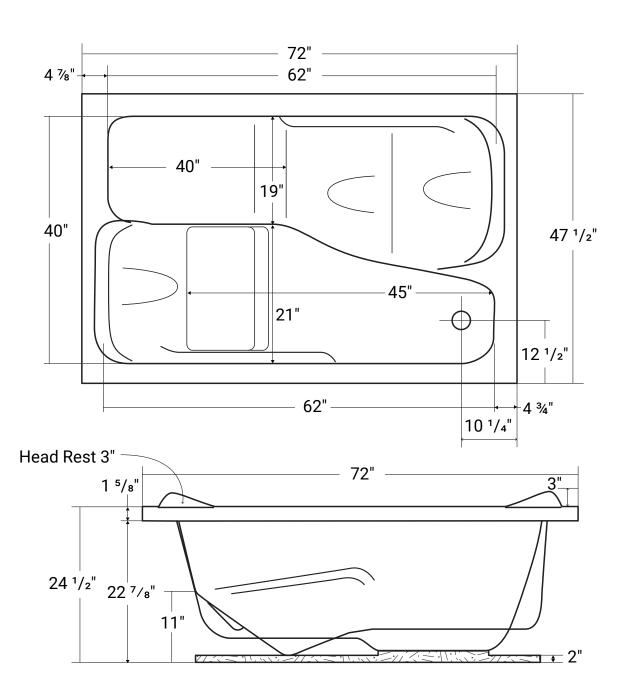

# Freya Therapeutica

Product #: 42371

72" x 47 ½" x 24 ½" | Immersion Depth: 19"

#### **Important**

\*While we strive to provide accurate measurements for our customers, sometimes mistakes happen. Our goal is to help things run smoothly from shipment to installation, so if you notice any errors in our spec sheets, please let us know.

Our products are handmade & hand finished so you can expect a tolerance of  $\pm\,\%$ " on all measurements. We strongly recommend waiting until your ordered product is on-site before attempting any rough-in carpentry or plumbing.

If you want to verify any of our measurements, please feel free to call or email us

\*Drawings are not to scale