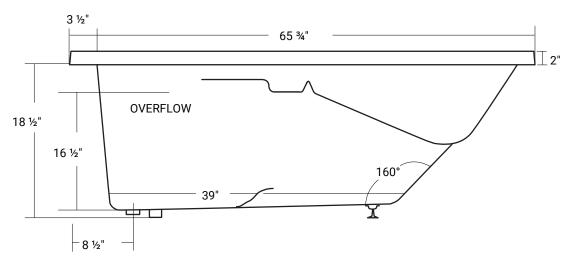

# **Amsterdam**

Product #: 42331

65  $^3\!\!4''$  x 35  $^1\!\!2''$  x 20  $^7\!\!8''$  | Immersion Depth: 16  $^1\!\!2''$ 

# **Product Specifications**

- 100% acrylic with fiberglass & wood reinforcement
- Water capacity ~ 50 US gallons
- End drain
- 1 year limited manufacturer's warranty included