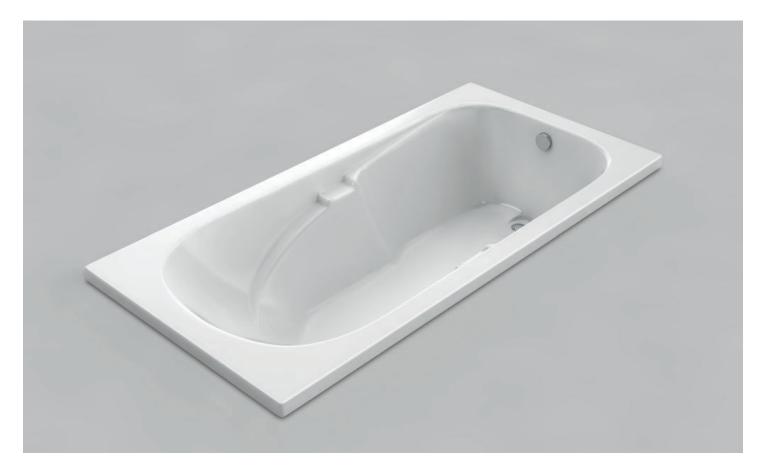

# **Amsterdam**

Product #: 42331

65  $^3\!\!4''$  x 35  $^1\!\!2''$  x 20  $^7\!\!8''$  | Immersion Depth: 16  $^1\!\!2''$ 

# **Design Features**

- Designed for drop-in installation
- Deep bathing well
- Gently sloping lumbar support