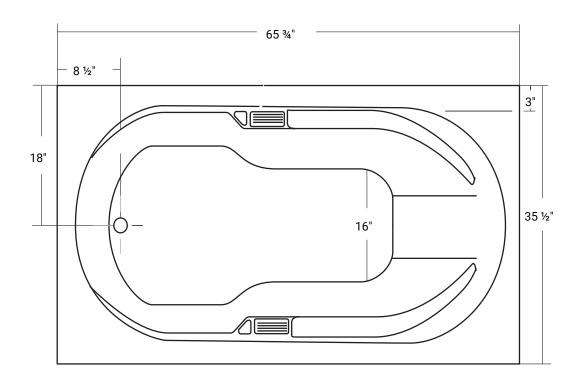

# **Amsterdam**

Product #: 42331

65  $^3\!\!4''$  x 35  $^1\!\!2''$  x 20  $^7\!\!8''$  | Immersion Depth: 16  $^1\!\!2''$ 

# **Design Features**

- Designed for drop-in installation
- Deep bathing well
- Gently sloping lumbar support