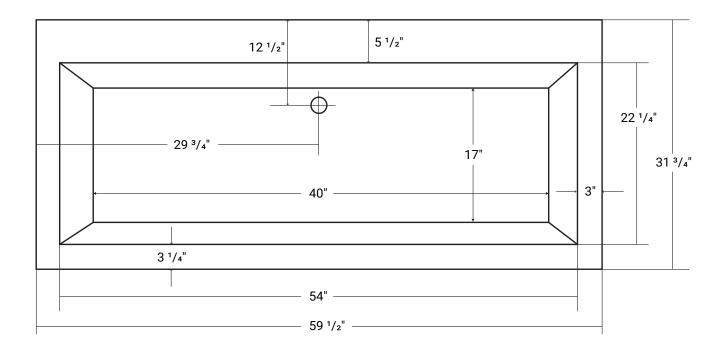

# Balla 60

Product #: 42343

59 ½" x 31 ¾"x 19" | Immersion Depth: 12 ½"

#### **Product Specifications**

**ACRITEC** 

- 100% acrylic with fiberglass & wood reinforcement
- Water capacity ~ 48 US gallons
- 1 year limited manufacturer's warranty included

## **Design Features**

- Seamless, 1-piece acrylic bath
- Designed for drop-in installation
- Side deck can accommodate a faucet
- Gently sloping backrests
- Undermount compatible

#### **Available Upgrades**

- Chromotherapy
- Lateral Air
- Hydro Massage
- Comfortwarm™
- Vibe Sound
- Aromatherapy







### **Acritec Industries Corp.**

27049 Gloucester Way Langley, B.C. V4W 3Y3

**Tel:** 604.607.0856 Fax: 604.607.0857 Email: info@acritec.com Website: www.acritec.com

In keeping with our policy of continuing product improvement, Acritec Industries Corp. reserves the right to change product specifications without notice.

#### **Important**

\*While we strive to provide accurate measurements for our customers, sometimes mistakes happen. Our goal is to help things run smoothly from shipment to installation, so if you notice any errors in our spec sheets, please let us know.

Our products are handmade & hand finished so you can expect a tolerance of  $\pm~1/4$ " on all measurements. We strongly recommend waiting until your ordered product is on-site before attempting any rough-in carpent