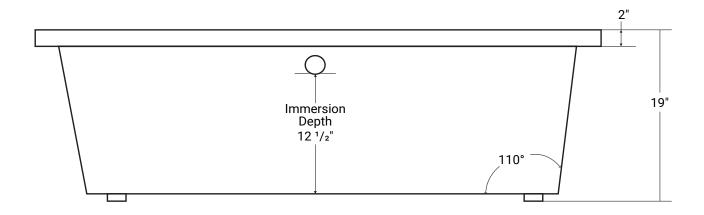

# Balla 60

Product #: 42343

59 ½" x 31 ¾"x 19" | Immersion Depth: 12 ½"

#### **Product Specifications**

**ACRITEC** 

- 100% acrylic with fiberglass & wood reinforcement
- Water capacity ~ 48 US gallons
- 1 year limited manufacturer's warranty included

## **Design Features**

- Seamless, 1-piece acrylic bath
- Designed for drop-in installation
- Side deck can accommodate a faucet
- Gently sloping backrests
- Undermount compatible

#### **Available Upgrades**

- Chromotherapy
- Lateral Air
- Hydro Massage
- Comfortwarm™
- Vibe Sound
- Aromatherapy







### **Acritec Industries Corp.**

27049 Gloucester Way Langley, B.C. V4W 3Y3

**Tel:** 604.607.0856 Fax: 604.607.0857 Email: info@acritec.com Website: www.acritec.com

In keeping with our policy of continuing product improvement, Acritec Industries Corp. reserves the right to change product specifications without notice.

#### **Important**

\*While we strive to provide accurate measurements for our customers, sometimes mistakes happen. Our goal is to help things run smoothly from shipment to installation, so if you notice any errors in our spec sheets, please let us know.

Our products are handmade & hand finished so you can expect a tolerance of  $\pm~1/4$ " on all measurements. We strongly recommend waiting until your ordered product is on-site before attempting any rough-in carpentry