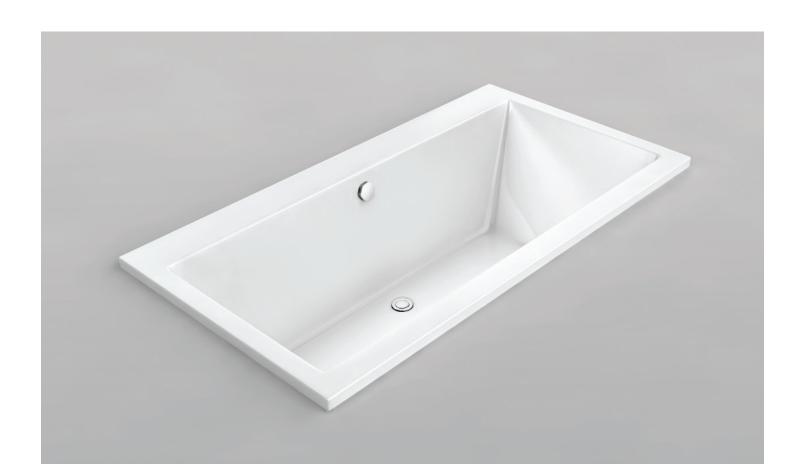

# Balla 60

Product #: 42343

59 ½" x 31 ¾"x 19" | Immersion Depth: 12 ½"

## **Design Features**

- Seamless, 1-piece acrylic bath
- Designed for drop-in installation
- Side deck can accommodate a faucet
- Gently sloping backrests
- Undermount compatible