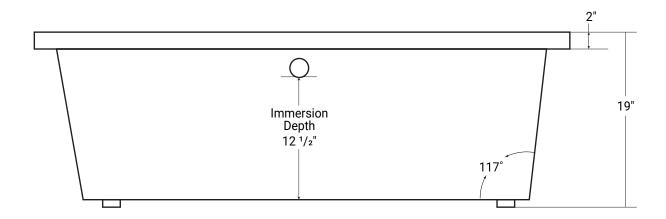

# Balla 66

Product #: 42344

65 ½" x 31 ½" x 19" | Immersion Depth: 12 ½"

If you want to verify any of our measurements, please feel free to call or email us

\*Drawings are not to scale