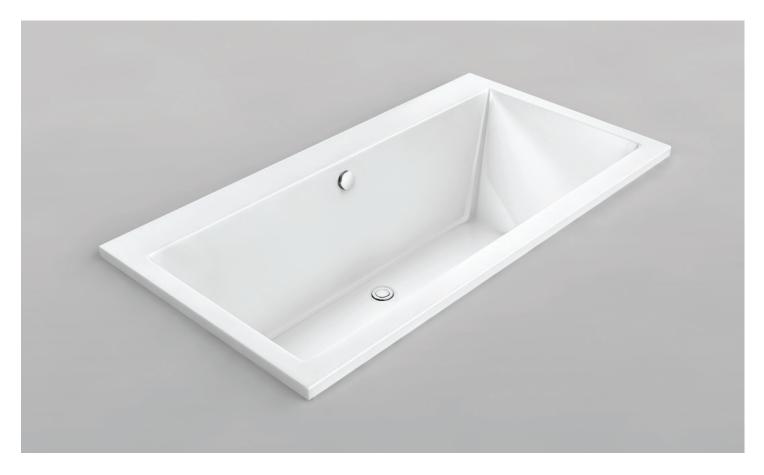

# Balla 66

Product #: 42344

65 ½" x 31 ½" x 19" | Immersion Depth: 12 ½"

### **Design Features**

- Seamless, 1-piece acrylic bath
- Designed for drop-in installation
- Side deck can accommodate a faucet
- Gently sloping backrests
- Undermount compatible