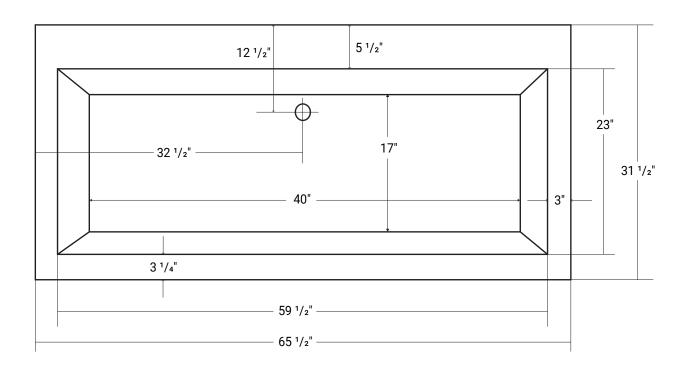

# Balla 66

Product #: 42344

65 ½" x 31 ½" x 19" | Immersion Depth: 12 ½"

If you want to verify any of our measurements, please feel free to call or email us

\*Drawings are not to scale