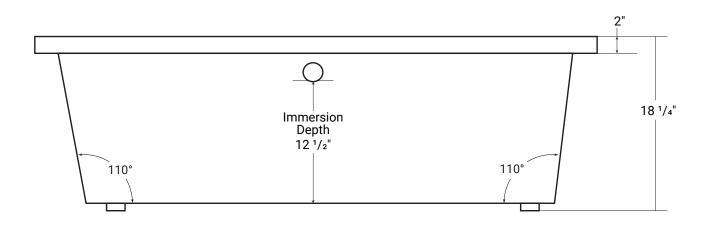

# Balla 72

Product #: 42345

71 ¼" x 35 ½" x 18 ¼" | Immersion Depth: 12 ½"

#### Important

\*While we strive to provide accurate measurements for our customers, sometimes mistakes happen. Our goal is to help things run smoothly from shipment to installation, so if you notice any errors in our spec sheets, please let us know.

Our products are handmade & hand finished so you can expect a tolerance of  $\pm \frac{1}{4}$ " on all measurements. We strongly recommend waiting until your ordered product is on-site before attempting any rough-in carpentry or plumbing.

If you want to verify any of our measurements, please feel free to call or email us.

\*Drawings are not to scale