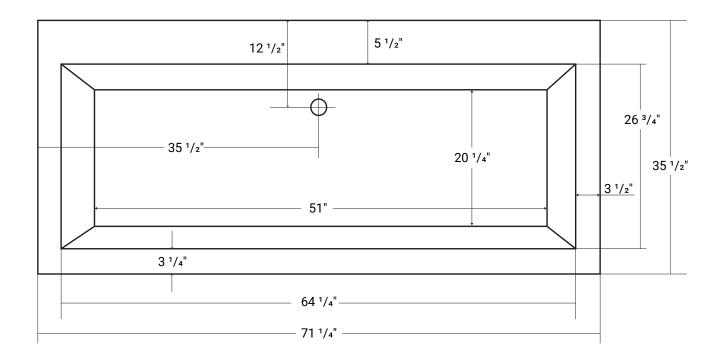

# Balla 72

Product #: 42345

71 ¼" x 35 ½" x 18 ¼" | Immersion Depth: 12 ½"

#### Important

\*While we strive to provide accurate measurements for our customers, sometimes mistakes happen. Our goal is to help things run smoothly from shipment to installation, so if you notice any errors in our spec sheets, please let us know.

Our products are handmade & hand finished so you can expect a tolerance of  $\pm \frac{1}{4}$ " on all measurements. We strongly recommend waiting until your ordered product is on-site before attempting any rough-in carpentry or plumbing.

If you want to verify any of our measurements, please feel free to call or email us.

\*Drawings are not to scale