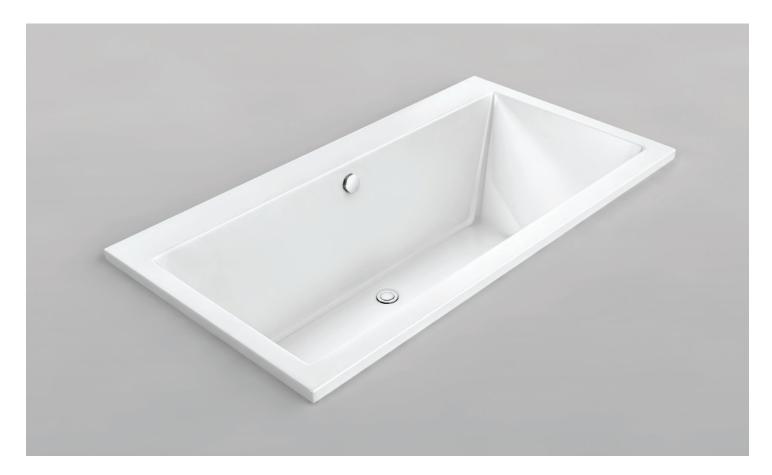

# Balla 72

Product #: 42345

71 ¼" x 35 ½" x 18 ¼" | Immersion Depth: 12 ½"

## **Design Features**

- Seamless, 1-piece acrylic bath
- Designed for drop-in installation
- Side deck can accommodate a faucet
- Gently sloping backrests
- Undermount compatible