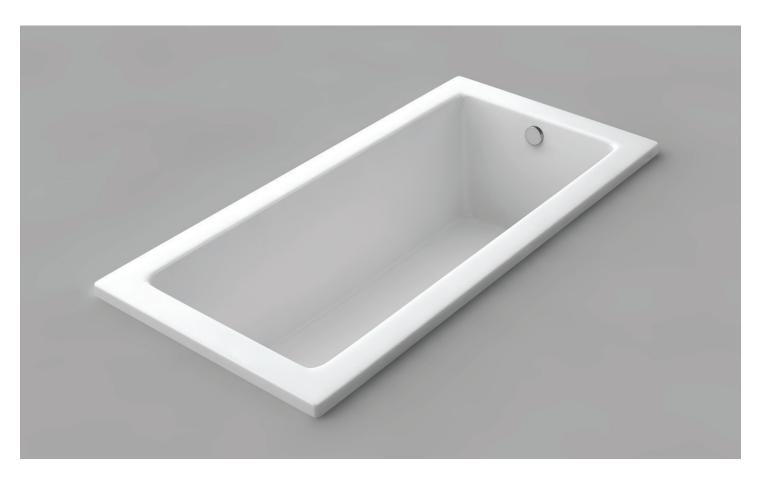

# Kyoto

Product #: 42421

59 1/2" x 32 1/4" x 21 1/4" | Immersion Depth: 16"

### **Design Features**

- Seamless, 1-piece acrylic bath
- Designed for drop-in installation
- Undermount Compatible
- Gently sloping lumbar support