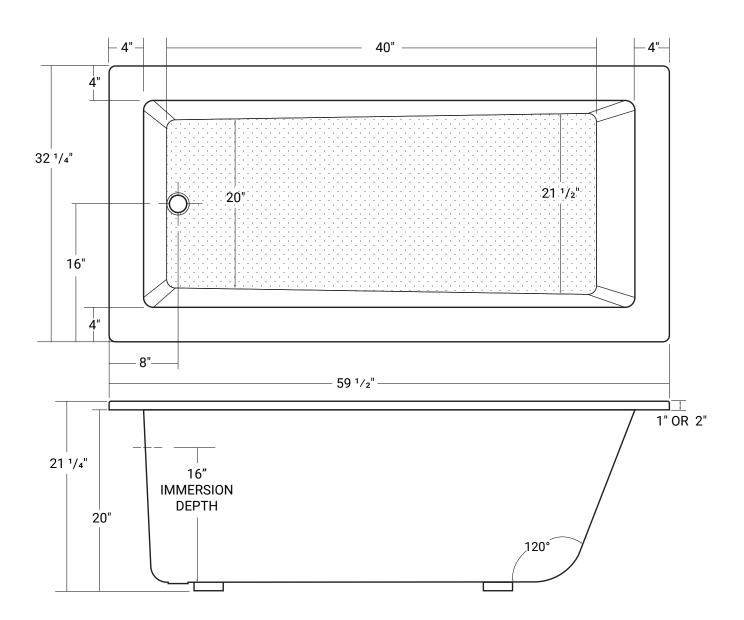

# Kyoto

Product #: 42421

59 1/2" x 32 1/4" x 21 1/4" | Immersion Depth: 16"

## **Product Specifications**

- 100% acrylic with fiberglass & wood reinforcement
- Water capacity ~ 50 US gallons
- 1 year limited manufacturer's warranty included
- Lip height options: 1" or 2"

#### Important

\*While we strive to provide accurate measurements for our customers, sometimes mistakes happen. Our goal is to help things run smoothly from shipment to installation, so if you notice any errors in our spec sheets, please let us know.

Our products are handmade & hand finished so you can expect a tolerance of  $\pm$  ¼" on all measurements. We strongly recommend waiting until your ordered product is on-site before attempting any rough-in carpentry or plumbing.

If you want to verify any of our measurements, please feel free to call or email us.

\*Drawings are not to scale