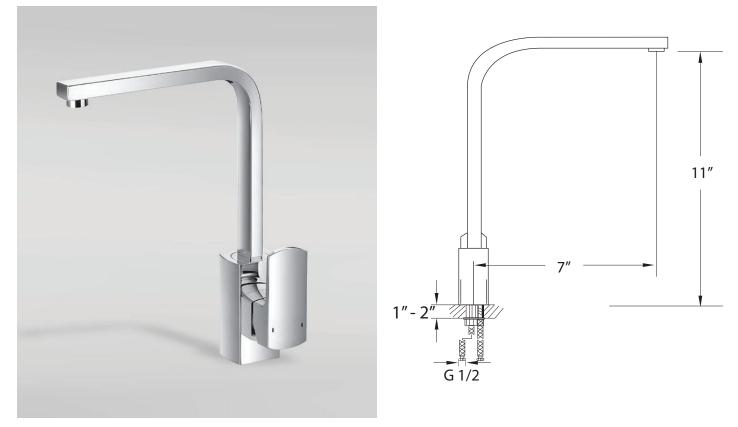

# **♦**Acritec



# Anthony

Product # 86002

Height: 11"

## Features

- Single Lever Handle
- Chrome finish
- Ceramic disc single lever cartridge
- Solid brass construction
- Triple-plated chrome finish
- Triple-seal water supply system

### Acritec Industries Corp.

27049 Gloucester Way Langley, B.C. V4W 3Y3

Tel: 604.607.0856 Fax: 604.607.0857 Email: info@acritec.com Website: www.acritec.com

In keeping with our policy of continuing product improvement, Acritec Industries Corp. reserves the right to change product specifications without notice.

### Important

\*While we strive to provide accurate measurements for our customers, sometimes mistakes happen. Our goal is to help things run smoothly from shipment to installation, so if you notice any errors in our spec sheets, please let us know.

Our prod