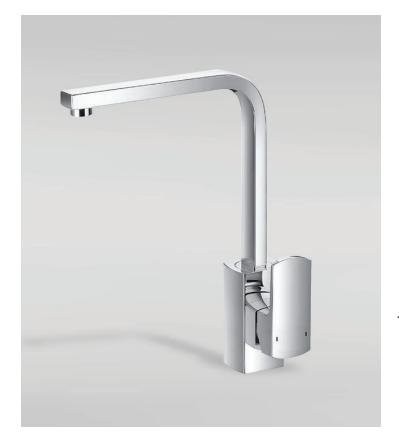

## **Anthony**

Product # 86002

Height: 11"

## **Features**

- Single Lever Handle
- Chrome finish
- Ceramic disc single lever cartridge
- Solid brass construction
- Triple-plated chrome finish
- Triple-seal water supply system