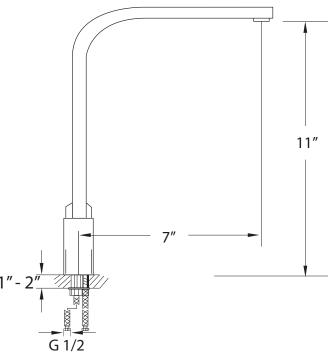

## **Anthony**

Product # 86002

Height: 11"

Our products are handmade & hand finished so you can expect a tolerance of  $\pm\,1/4$ " on all measurements. We strongly recommend waiting until your ordered product is on-site before attempting any rough-in carpentry or plumbing.

If you want to verify any of our measurements, please feel free to call or email us.

\*Drawings are not to scale.