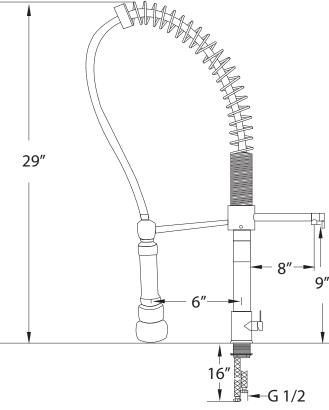

## **Michael**

Product # 86003

Height: 29"

## **Important**

\*While we strive to provide accurate measurements for our customers, sometimes mistakes happen. Our goal is to help things run smoothly from shipment to installation, so if you notice any errors in our spec sheets, please let us know.

Our products are handmade & hand finished so you can expect a tolerance of  $\pm\,1/4$ " on all measurements. We strongly recommend waiting until your ordered product is on-site before attempting any rough-in carpentry or plumbing.

If you want to verify any of our measurements, please feel free to call or email us.

\*Drawings are not to scale.