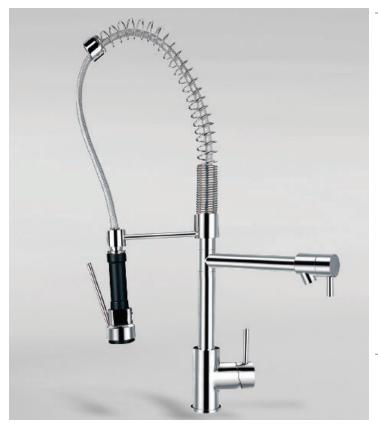

## **Michael**

Product # 86003

Height: 29"

## **Features**

- Single Lever Sink Mixer with Swivel Spout and Pullout Sprayhead
- Chrome finish
- Ceramic disc single lever cartridge
- Solid brass construction
- Triple-plated chrome finish
- Triple-seal water supply system