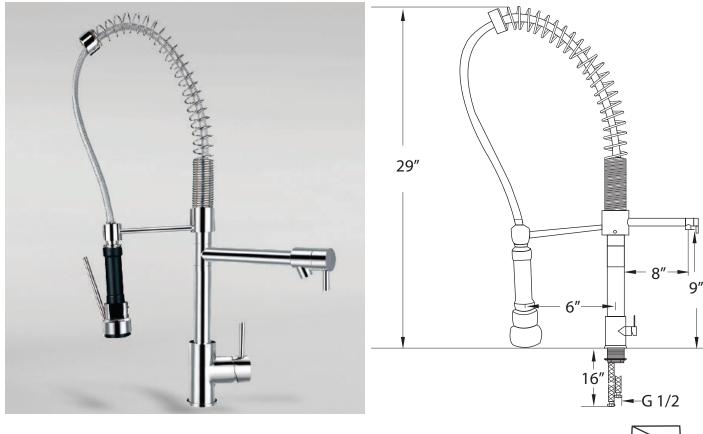

## Michael

Product # 86003

Height: 29"

## **Features**

- Single Lever Sink Mixer with Swivel Spout and Pullout Sprayhead
- Chrome finish
- Ceramic disc single lever cartridge
- Solid brass construction
- Triple-plated chrome finish
- Triple-seal water supply system

## Acritec Industries Corp.

27049 Gloucester Way Langley, B.C. V4W 3Y3

Tel: 604.607.0856 Fax: 604.607.0857 Email: info@acritec.com Website: www.acritec.com

In keeping with our policy of continuing product improvement, Acritec Industries Corp. reserves the right to change product specifications without notice.

## Important

\*While we strive to provide accurate measurements for our customers, sometimes mistakes happen. Our goal is to help things run smoothly from shipment to installation, so if you notice any errors in