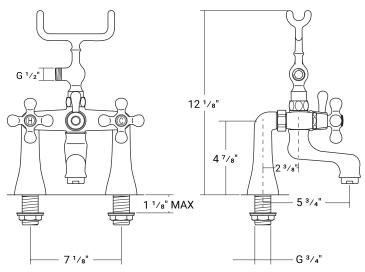

## **Technical Specifications**

- 5 gal / min spout flow rate @ 65 psi
- Minimum operating temp: 0°C
- Maximum operating temp: 90°C
- Minimum operating pressure: 7 psi
- Maximum operating pressure: 145 psi

#### Important

\*While we strive to provide accurate measurements for our customers, sometimes mistakes happen. Our goal is to help things run smoothly from shipment to installation, so if you notice any errors in our spec sheets, please let us know.

Our products are handmade & hand finished so you can expect a tolerance of  $\pm$  ¼" on all measurements. We strongly recommend waiting until your ordered product is on-site before attempting any rough-in carpentry or plumbing.

If you want to verify any of our measurements, please feel free to call or email us.

\*Drawings are not to scale.