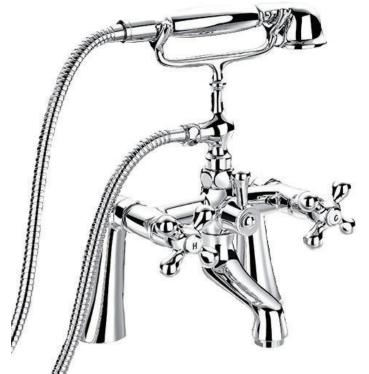

# Monarch Deck Mount Cross Handles

Product # 82011

### Features

- Dual Cross Handle Deck Mount Faucet.
- Includes an oversized hand-spray with an easy open manual diverter system.
- Two 1/4 turn ceramic cartridges
- Solid brass construction
- Triple-plated chrome finish
- Triple-seal water supply system