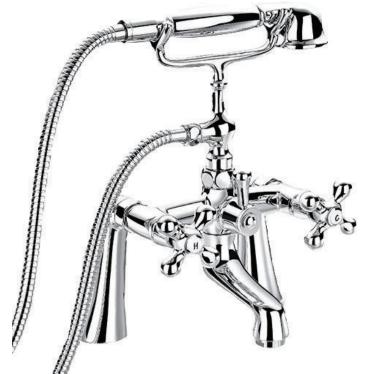

# Monarch Deck Mount Cross Handles

Product # 82011

## Features

- Dual Cross Handle Deck Mount Faucet.
- Includes an oversized hand-spray with an easy open manual diverter system.
- Two 1/4 turn ceramic cartridges
- Solid brass construction
- Triple-plated chrome finish
- Triple-seal water supply system