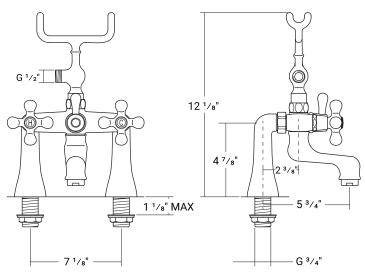

#### Important

\*While we strive to provide accurate measurements for our customers, sometimes mistakes happen. Our goal is to help things run smoothly from shipment to installation, so if you notice any errors in our spec sheets, please let us know.

Our products are handmade & hand finished so you can expect a tolerance of  $\pm$  ¼" on all measurements. We strongly recommend waiting until your ordered product is on-site before attempting any rough-in carpentry or plumbing.

If you want to verify any of our measurements, please feel free to call or email us.

\*Drawings are not to scale.