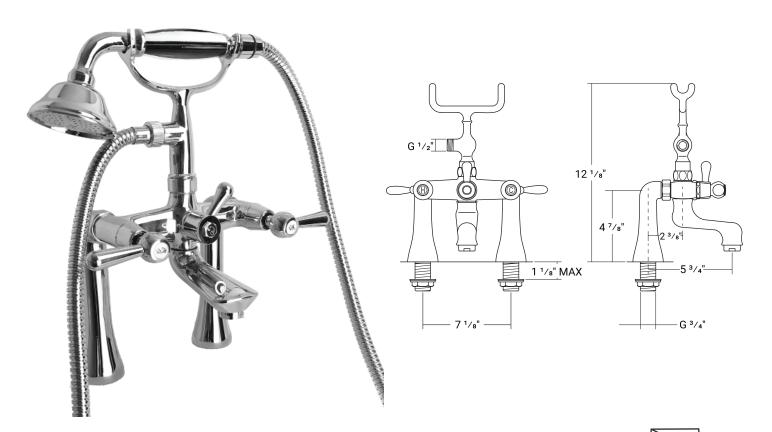

# Monarch Deck Mount Lever Handles

Product # 82021

### Features

- Dual Lever Handle Deck Mount Faucet.
- Includes an oversized hand-spray with an easy open manual diverter system.
- Two 1/4 turn ceramic cartridges
- Solid brass construction
- Triple-plated chrome finish
- Triple-seal water supply system

## **Technical Specifications**

- 5 gal / min spout flow rate @ 65 psi
- Minimum operating temp: 0°C
- Maximum operating temp: 90°C
- Minimum operating pressure: 7 psi
- Maximum operating pressure: 145 psi