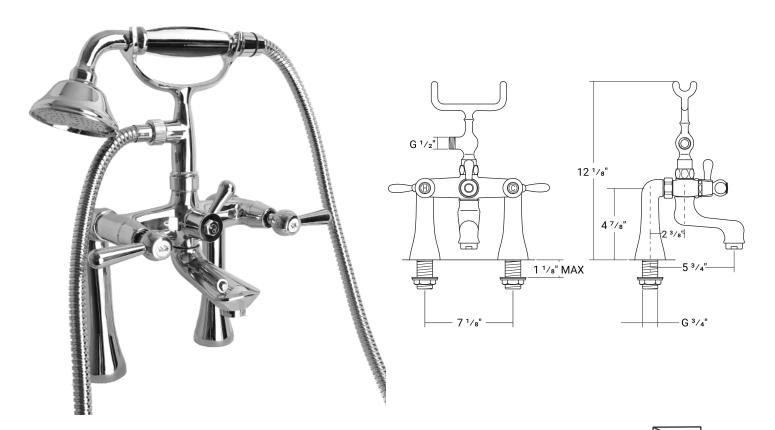

# Monarch Deck Mount Lever Handles

Product # 82021

## Features

- Dual Lever Handle Deck Mount Faucet.
- Includes an oversized hand-spray with an easy open manual diverter system.
- Two 1/4 turn ceramic cartridges
- Solid brass construction
- Triple-plated chrome finish
- Triple-seal water supply system