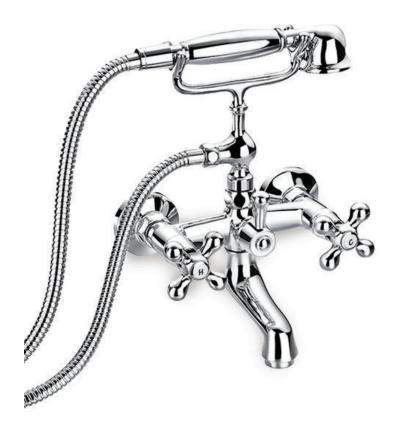

# **Monarch Wall Mount Cross Handles**

Product # 80022

### **Features**

- Dual Cross Handle Wall Mount Faucet.
- Includes an oversized hand-spray with an easy open manual diverter system.
- Two 1/4 turn ceramic cartridges
- Solid brass construction
- Triple-plated chrome finish
- Triple-seal water supply system