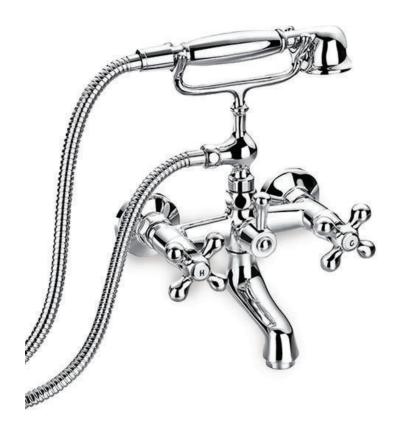

# **Monarch Wall Mount Cross Handles**

Product # 80022

### Features

- Dual Cross Handle Wall Mount Faucet.
- Includes an oversized hand-spray with an easy open manual diverter system.
- Two 1/4 turn ceramic cartridges
- Solid brass construction
- Triple-plated chrome finish
- Triple-seal water supply system