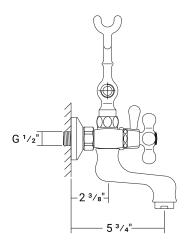

## **Technical Specifications**

- 5 gal / min spout flow rate @ 65 psi
- Minimum operating temp: 0°C
- Maximum operating temp: 90°C
- Minimum operating pressure: 7 psi
- Maximum operating pressure: 145 psi

Our products are handmade & hand finished so you can expect a tolerance of  $\pm\,4$ " on all measurements. We strongly recommend waiting until your ordered product is on-site before attempting any rough-in carpentry or plumbing.

If you want to verify any of our measurements, please feel free to call or email us.

\*Drawings are not to scale.