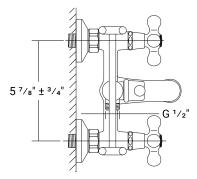

## **Technical Specifications**

- 5 gal / min spout flow rate @ 65 psi
- Minimum operating temp: 0°C
- Maximum operating temp: 90°C
- Minimum operating pressure: 7 psi
- Maximum operating pressure: 145 psi

Our products are handmade & hand finished so you can expect a tolerance of  $\pm\,4$ " on all measurements. We strongly recommend waiting until your ordered product is on-site before attempting any rough-in carpentry or plumbing.

If you want to verify any of our measurements, please feel free to call or email us.

\*Drawings are not to scale.