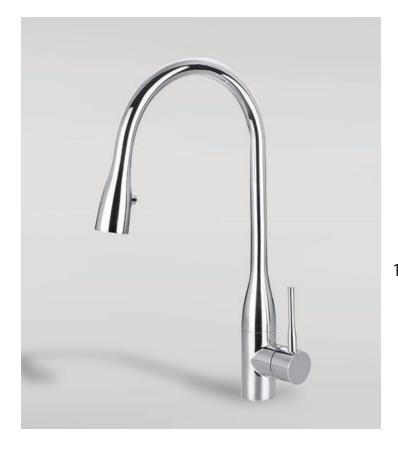

## **Pierre**

Product # 86001

Height: 17"

## **Features**

- Single Lever Handle
- Chrome finish
- Ceramic disc single lever cartridge
- Solid brass construction
- Triple-plated chrome finish
- Triple-seal water supply system