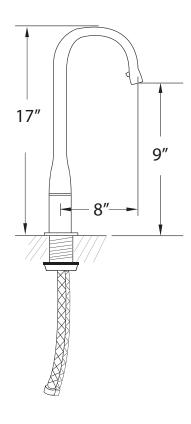

Updated: September 16, 2024

Product # 86001







## **Pierre**

Product # 86001

Height: 17"

## **Features**

- Single Lever Handle
- Chrome finish
- Ceramic disc single lever cartridge
- Solid brass construction
- Triple-plated chrome finish
- Triple-seal water supply system

## **Acritec Industries Corp.**

27049 Gloucester Way Langley, B.C. V4W 3Y3

Tel: 604.607.0856
Fax: 604.607.0857
Email: info@acritec.com
Website: www.acritec.com

In keeping with our policy of continuing product improvement, Acritec Industries Corp. reserves the right to change product specifications without notice.

## **Important**

\*While we strive to provide accurate measurements for our customers, sometimes mistakes happen. Our goal is to help things run smoothly from shipment to installation, so if you notice any errors in our spec sheets, please let us k