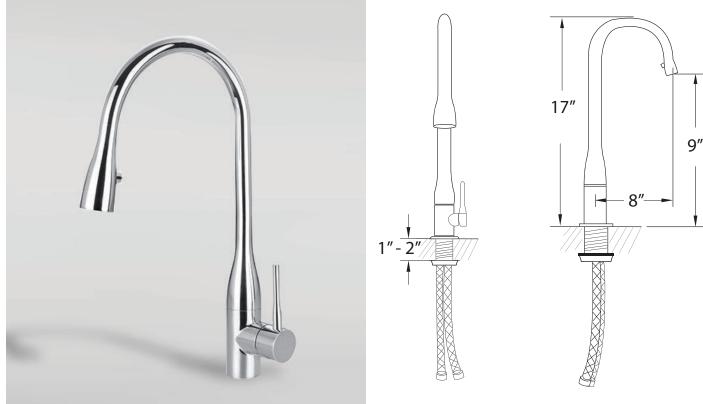

## **Pierre**

Product # 86001

Height: 17"

## **Features**

- Single Lever Handle
- Chrome finish
- Ceramic disc single lever cartridge \_
- Solid brass construction \_
- Triple-plated chrome finish \_
- Triple-seal water supply system -

## **Acritec Industries Corp.**

27049 Gloucester Way Langley, B.C. V4W 3Y3

Tel: 604.607.0856 Fax: 604.607.0857 Email: info@acritec.com Website: www.acritec.com

In keeping with our policy of continuing product improvement, Acritec Industries Corp. reserves the right to change product specifications without notice.

## Important

\*While we strive to provide accurate measurements for our customers, sometimes mistakes happen. Our goal is to help things run smoothly from shipment to installation, so if you notice any errors in our spec sheets, please l