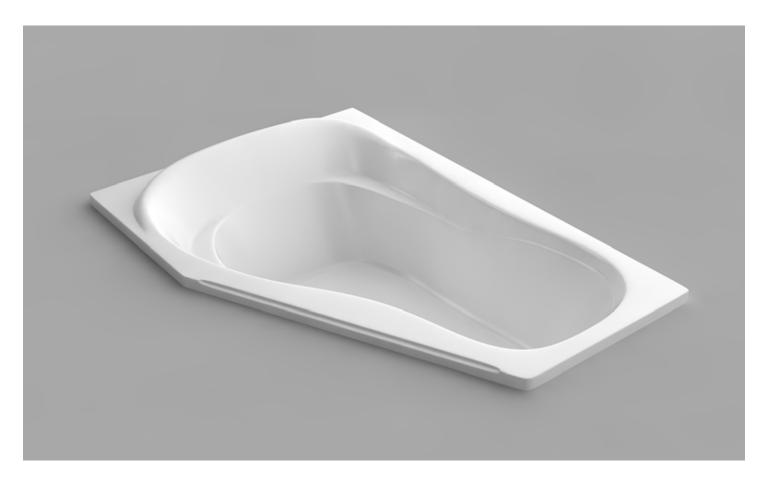

# Boudoir

Product #: LH: 42041 | RH: 42042

60" x 42" x 21" | Immersion Depth: 14 1/4"

#### **Design Features**

- Seamless, 1-piece acrylic bath
- Designed for drop-in installation
- Jet Pocket
- Gently sloping lumbar support