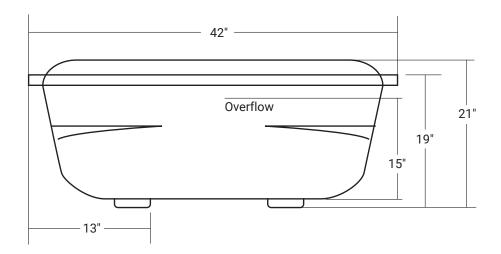

# Boudoir

Product #: LH: 42041 | RH: 42042

60" x 42" x 21" | Immersion Depth: 14 1/4"

#### **Design Features**

- Seamless, 1-piece acrylic bath
- Designed for drop-in installation
- Jet Pocket
- Gently sloping lumbar support