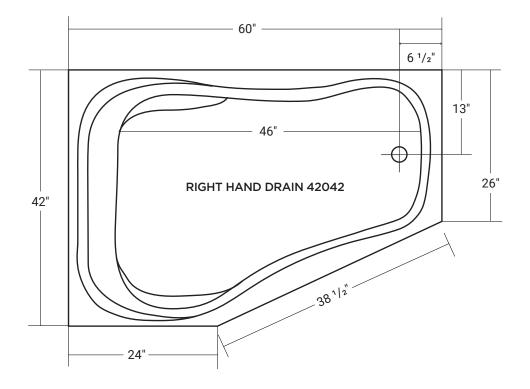

# Boudoir

Product #: LH: 42041 | RH: 42042

60" x 42" x 21" | Immersion Depth: 14 1/4"

#### **Design Features**

- Seamless, 1-piece acrylic bath
- Designed for drop-in installation
- Jet Pocket
- Gently sloping lumbar support