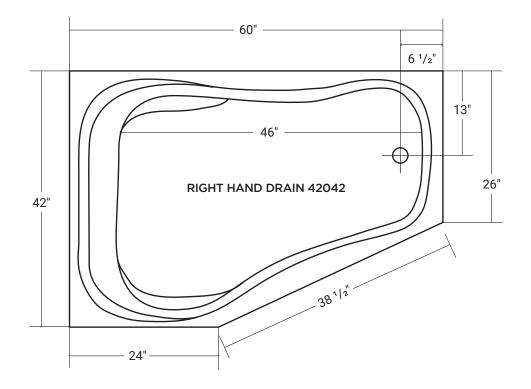

# Boudoir

Product #: LH: 42041 | RH: 42042

60" x 42" x 21" | Immersion Depth: 14 1/4"

Our products are handmade & hand finished so you can expect a tolerance of  $\pm$  ¼" on all measurements. We strongly recommend waiting until your ordered product is on-site before attempting any rough-in carpentry or plumbing.

If you want to verify any of our measurements, please feel free to call or email us.

\*Drawings are not to scale