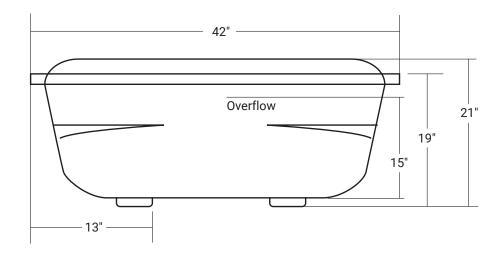

# Boudoir

Product #: LH: 42041 | RH: 42042

60" x 42" x 21" | Immersion Depth: 14 1/4"

Our products are handmade & hand finished so you can expect a tolerance of  $\pm$  ¼" on all measurements. We strongly recommend waiting until your ordered product is on-site before attempting any rough-in carpentry or plumbing.

If you want to verify any of our measurements, please feel free to call or email us.

\*Drawings are not to scale