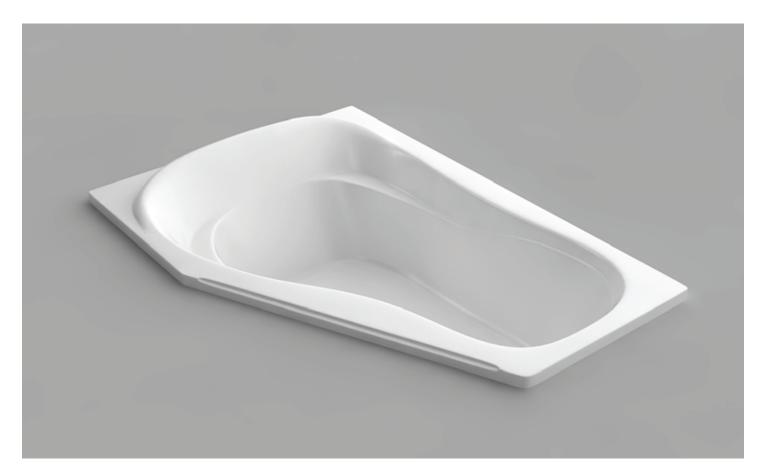

# Boudoir

Product #: LH: 42041 | RH: 42042

60" x 42" x 21" | Immersion Depth: 14 1/4"

## **Design Features**

- Seamless, 1-piece acrylic bath
- Designed for drop-in installation
- Jet Pocket
- Gently sloping lumbar support