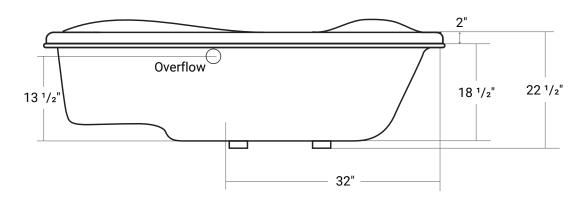

# **Contessa**

Product #: 42081

60" x 60" x 22 ½" | Immersion Depth: 13 ¼"

# **Design Features**

- Seamless, 1-piece acrylic bath
- Designed for drop-in installation
- Gently sloping lumbar support