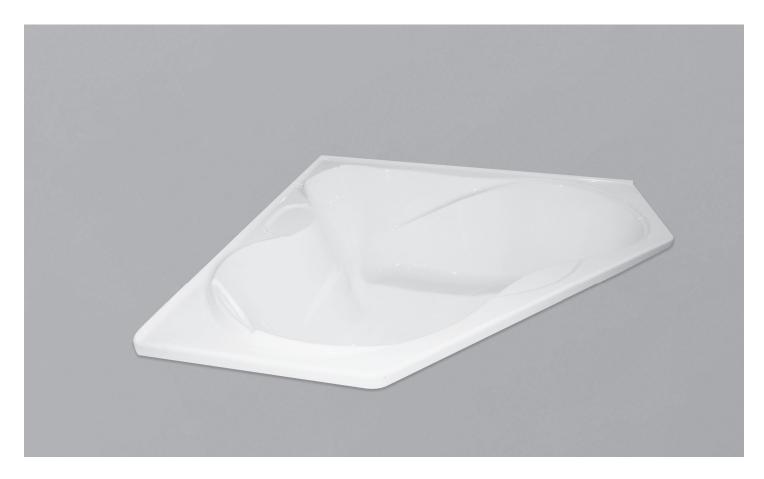

# **Contessa**

Product #: 42081

60" x 60" x 22 ½" | Immersion Depth: 13 ¼"

# **Design Features**

- Seamless, 1-piece acrylic bath
- Designed for drop-in installation
- Gently sloping lumbar support