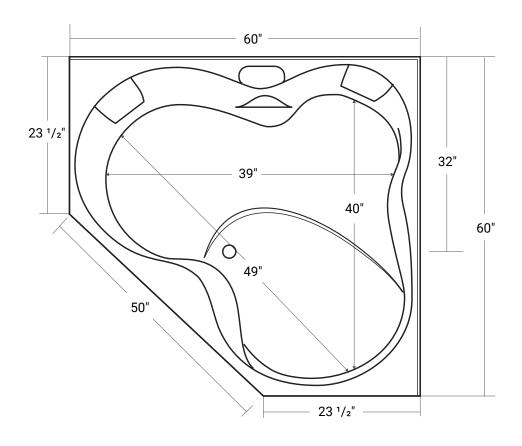

# **Contessa**

Product #: 42081

60" x 60" x 22 ½" | Immersion Depth: 13 ¼"

# **Design Features**

- Seamless, 1-piece acrylic bath
- Designed for drop-in installation
- Gently sloping lumbar support