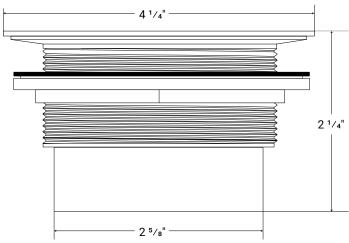

#### **Features**

- 4 1/4" diameter
- Snap Fit STRAINER BODY
- ABS Black Body. Cements over 2" ABS/DWV pipe
- Lock-nut, Slip & Rubber washers supplied pipe