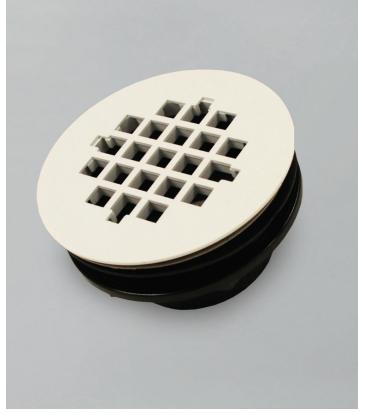

#### **Features**

- 4 1/4" diameter
- Snap Fit STRAINER BODY
- ABS Black Body. Cements over 2" ABS/DWV pipe
- Lock-nut, Slip & Rubber washers supplied pipe