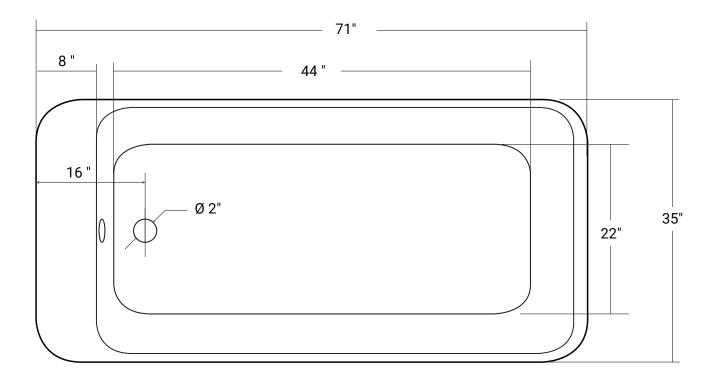

# William

Product #: 45211

71" x 36" x 24 1/2" | Immersion Depth: 15 1/2"

#### Important

\*While we strive to provide accurate measurements for our customers, sometimes mistakes happen. Our goal is to help things run smoothly from shipment to installation, so if you notice any errors in our spec sheets, please let us know.

Our products are handmade & hand finished so you can expect a tolerance of  $\pm$  ¼" on all measurements. We strongly recommend waiting until your ordered product is on-site before attempting any rough-in carpentry or plumbing.

If you want to verify any of our measurements, please feel free to call or email us.

\*Drawings are not to scale