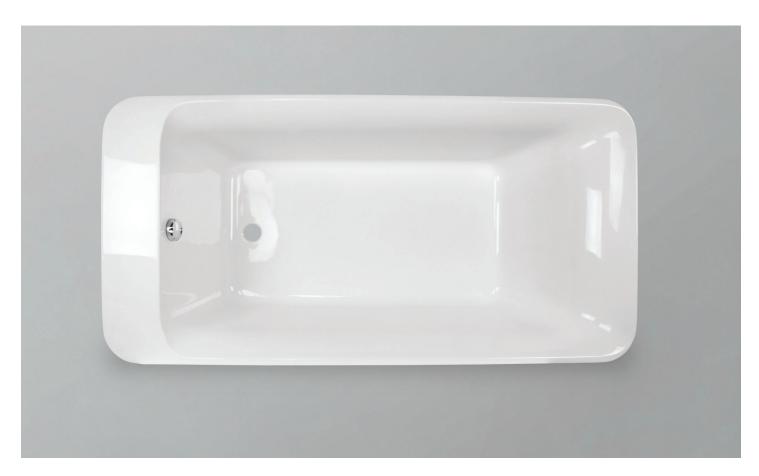

# William

Product #: 45211

71" x 36" x 24 1/2" | Immersion Depth: 15 1/2"

## **Design Features**

- Seamless, 1-piece acrylic bath
- Designed for drop-in installation
- Gently sloping backrest