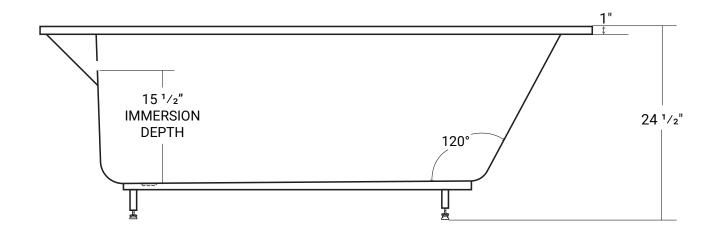

# William

Product #: 45211

71" x 36" x 24 1/2" | Immersion Depth: 15 1/2"

#### Important

\*While we strive to provide accurate measurements for our customers, sometimes mistakes happen. Our goal is to help things run smoothly from shipment to installation, so if you notice any errors in our spec sheets, please let us know.

Our products are handmade & hand finished so you can expect a tolerance of  $\pm$  ¼" on all measurements. We strongly recommend waiting until your ordered product is on-site before attempting any rough-in carpentry or plumbing.

If you want to verify any of our measurements, please feel free to call or email us.

\*Drawings are not to scale