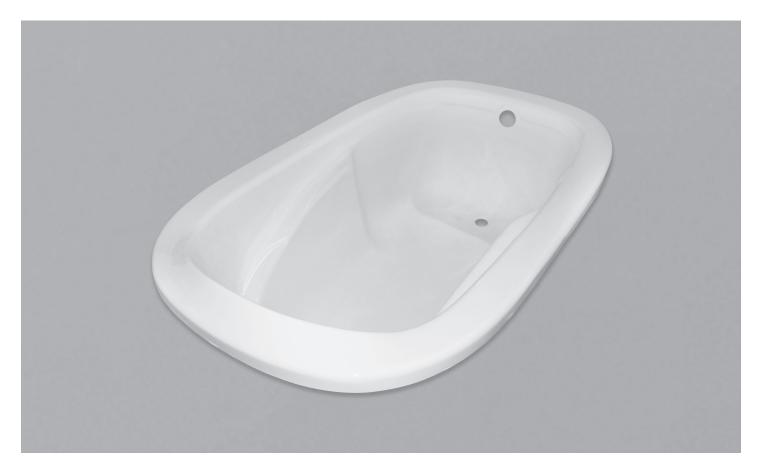

# Casablanca

Product #: 42231

62" x 35" x 21" | Immersion Depth: 15 1/4"

# **Design Features**

- Seamless, 1-piece acrylic bath
- Designed for drop-in installation
- Gently sloping lumbar support
- Rectangular interior with minimalist armrests