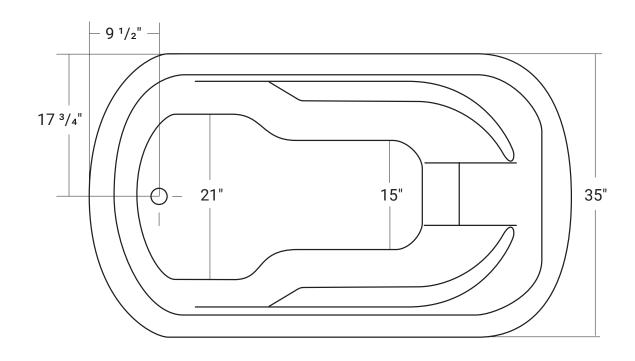

# Casablanca

Product #: 42231

62" x 35" x 21" | Immersion Depth: 15 1/4"

# **Design Features**

- Seamless, 1-piece acrylic bath
- Designed for drop-in installation
- Gently sloping lumbar support
- Rectangular interior with minimalist armrests