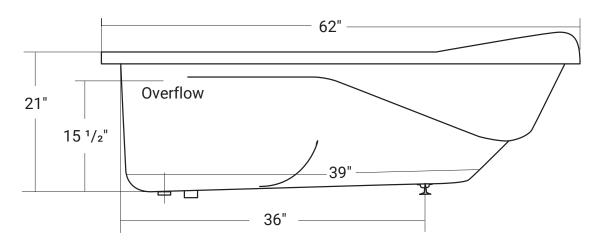

# Casablanca

Product #: 42231

62" x 35" x 21" | Immersion Depth: 15 1/4"

# **Design Features**

- Seamless, 1-piece acrylic bath
- Designed for drop-in installation
- Gently sloping lumbar support
- Rectangular interior with minimalist armrests