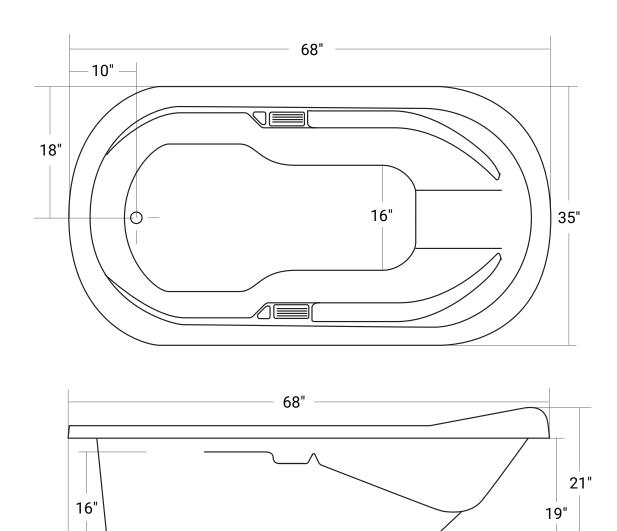

# Marrakesh

Product #: 42251

68" x 35" x 21" | Immersion Depth: 15 ½"

<del>-</del> 10" -