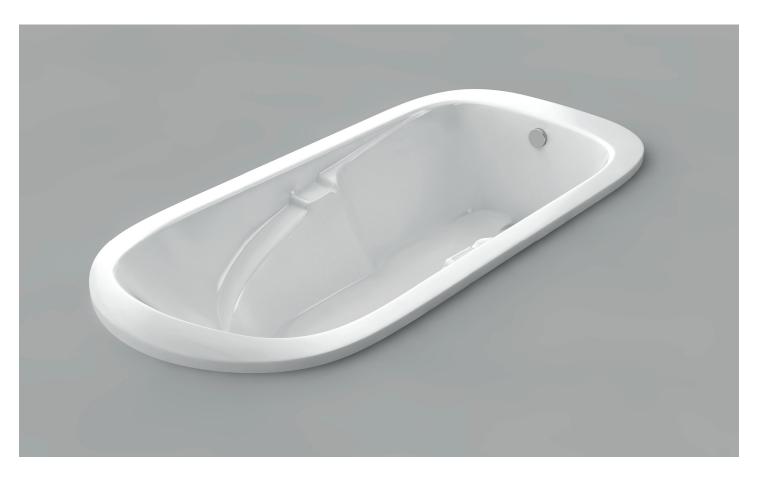

# Marrakesh

Product #: 42251

68" x 35" x 21" | Immersion Depth: 15 ½"

## **Design Features**

- Seamless, 1-piece acrylic bath
- Designed for drop-in installation
- Gently sloping back & arm rests
- Lightly textured floor