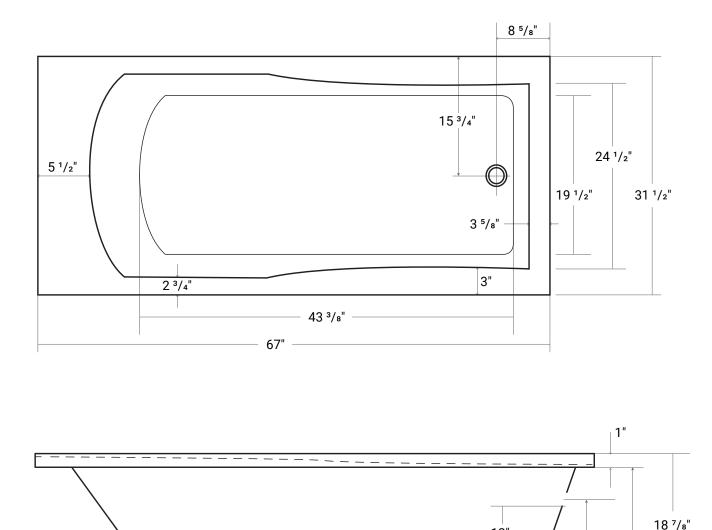

# Vincent 6732

Product #: 44218

67" x 31 ½" x 18 ¾" | Immersion Depth: 12"

12"

IMMERSION DEPTH 13<sup>1</sup>/<sub>2</sub>" 17<sup>7</sup>/<sub>8</sub>"

Our products are handmade & hand finished so you can expect a tolerance of  $\pm \frac{1}{4}$ " on all measurements. We strongly recommend waiting until your ordered product is on-site before attempting any rough-in carpentry or plumbing.

If you want to verify any of our measurements, please feel free to call or email us.

\*Drawings are not to scale