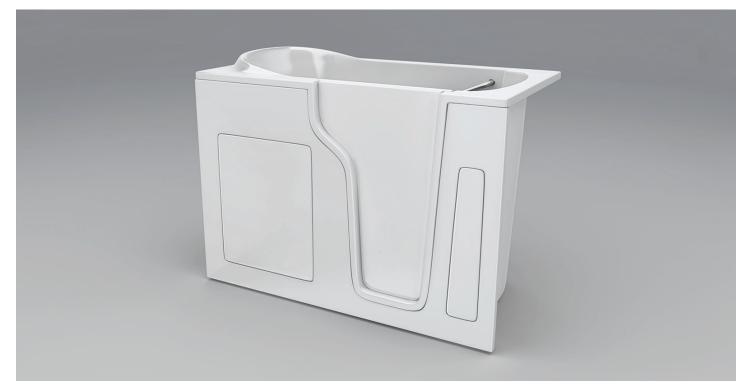

# Dignity

Product # LH - 70081 | RH - 70082

55" x 35" x 42" | Extendable to: 60"

# **DESIGN FEATURES**

- Left or right inward door swing
- Contoured built in seat
- Stainless steel handle
- Textured bottom
- Single 2" quick drain & overflow
- Access panel
- Gel coat & fiber glass with stainless steel support frame
- Adjustable leveling feet
- Comes with tiling flange kit
- Door opening: 16" wide
- Bathtub well width: 23" above the seat
- Seat: 17" high
- Water Capacity ~ 110 US Gallons
- Overflow height: 36"
- Drain included