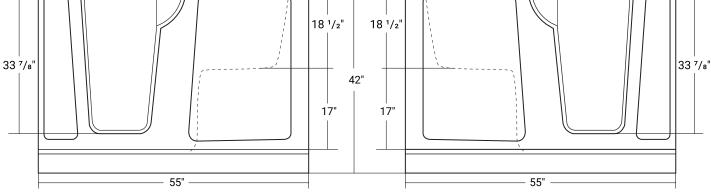

# Dignity

Product # LH - 70081 | RH - 70082

55" x 35" x 42" | Extendable to: 60"

# **DESIGN FEATURES**

- Left or right inward door swing
- Contoured built in seat
- Stainless steel handle
- Textured bottom
- Single 2" quick drain & overflow
- Access panel
- Gel coat & fiber glass with stainless steel support frame
- Adjustable leveling feet
- Comes with tiling flange kit
- Door opening: 16" wide
- Bathtub well width: 23" above the seat
- Seat: 17" high
- Water Capacity ~ 110 US Gallons
- Overflow height: 36"
- Drain included

#### WALK-IN BATHTUBS - DIGNITY

Updated : November 13, 2024 Product # LH - 70081 | RH - 70082

11 7/8"

35"