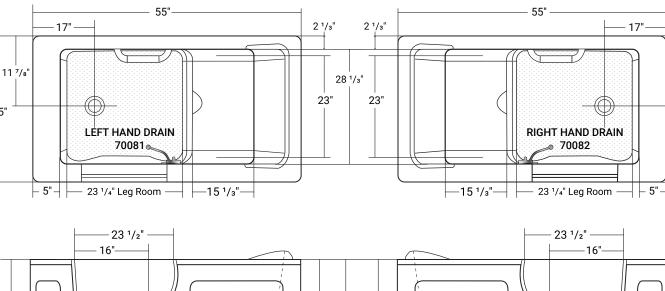

# Dignity

Product # LH - 70081 | RH - 70082

55" x 35" x 42" | Extendable to: 60"

# **DESIGN FEATURES**

- Left or right inward door swing
- Contoured built in seat
- Stainless steel handle
- Textured bottom
- Single 2" quick drain & overflow
- Access panel
- Gel coat & fiber glass with stainless steel support frame
- Adjustable leveling feet
- Comes with tiling flange kit
- Door opening: 16" wide
- Bathtub well width: 23" above the seat
- Seat: 17" high
- Water Capacity ~ 110 US Gallons
- Overflow height: 36"
- Drain included

#### WALK-IN BATHTUBS - DIGNITY

Updated : November 13, 2024 Product # LH - 70081 | RH - 70082

11 7/8"

35"