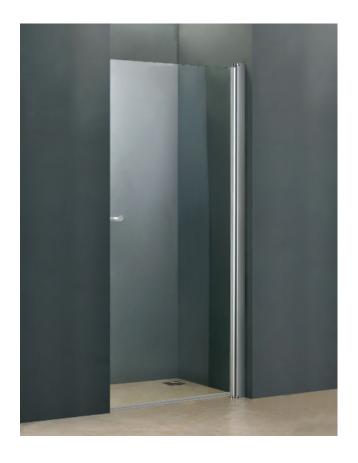

# **Ruxton**

Single Threshold Pivot Door

### **Design Features**

- Reversible
- Translucent full length seals
- Easy adjustment door system
- Semi-frameless design
- Magnetic closure

| Nominal Base Size | <b>A</b> Finished Span | <b>B</b> Door Panel | Chrome Part # | Brushed Nickel<br>Part # | Matte Black<br>Part # |
|-------------------|------------------------|---------------------|---------------|--------------------------|-----------------------|
| 32"               | 30 ± 1/4               | 25 ¼"               | 51106         | N/A                      | N/A                   |
| 34"               | 32 ± 1/4               | 27 1/4"             | 51126         | N/A                      | N/A                   |
| 36"               | 34 ± 1/4               | 29 ¼"               | 51146         | 51147                    | 51144                 |