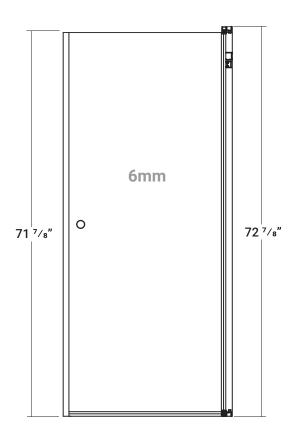

## **Product Specifications**

- Tempered glass with easy cleaning protective coating
- Stainless steel (INOX) hardware for improved durability
- Die-cast aluminum handle, with a polished chrome finish
- Tempered 6mm glass
- 1 Year limited manufacturer's warranty included

Our products are handmade & hand finished so you can expect a tolerance of  $\pm\,1/4$ " on all measurements. We strongly recommend waiting until your ordered product is on-site before attempting any rough-in carpentry or plumbing.