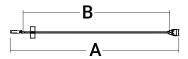

### **Design Features**

- Reversible
- Translucent full length seals
- Easy adjustment door system
- Semi-frameless design
- Magnetic closure

| Nominal Base Size | <b>A</b> Finished Span | <b>B</b> Door Panel | Chrome Part # | Brushed Nickel<br>Part # | Matte Black<br>Part # |
|-------------------|------------------------|---------------------|---------------|--------------------------|-----------------------|
| 32"               | 30 ± 1/4               | 25 ¼"               | 51106         | N/A                      | N/A                   |
| 34"               | 32 ± 1/4               | 27 1/4"             | 51126         | N/A                      | N/A                   |
| 36"               | 34 ± 1/4               | 29 ¼"               | 51146         | 51147                    | 51144                 |