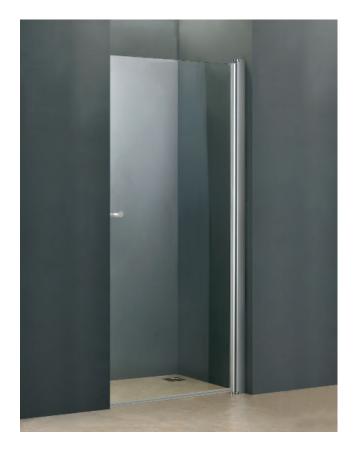

# **Ruxton**

Single Threshold Pivot Door

## **Design Features**

- Reversible
- Translucent full length seals
- Easy adjustment door system
- Semi-frameless design
- Magnetic closure

| Nominal Base Size | <b>A</b> Finished Span | <b>B</b> Door Panel | Chrome Part # | Brushed Nickel<br>Part # | Matte Black<br>Part # |
|-------------------|------------------------|---------------------|---------------|--------------------------|-----------------------|
| 32"               | 30 ± 1/4               | 25 ¼"               | 51106         | N/A                      | N/A                   |
| 34"               | 32 ± 1/4               | 27 1/4"             | 51126         | N/A                      | N/A                   |
| 36"               | 34 ± 1/4               | 29 ¼"               | 51146         | 51147                    | 51144                 |