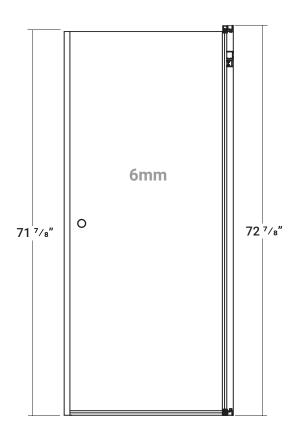

## **Product Specifications**

- Tempered glass with easy cleaning protective coating
- Stainless steel (INOX) hardware for improved durability
- Die-cast aluminum handle, with a polished chrome finish
- Tempered 6mm glass
- 1 Year limited manufacturer's warranty included

## **Design Features**

- Reversible
- Translucent full length seals
- Easy adjustment door system
- Semi-frameless design
- Magnetic closure

| Nominal Base Size | <b>A</b> Finished Span | <b>B</b> Door Panel | Chrome Part # | Brushed Nickel<br>Part # | Matte Black<br>Part # |
|-------------------|------------------------|---------------------|---------------|--------------------------|-----------------------|
| 32"               | 30 ± 1/4               | 25 ¼"               | 51106         | N/A                      | N/A                   |
| 34"               | 32 ± 1/4               | 27 1/4"             | 51126         | N/A                      | N/A                   |
| 36"               | 34 ± 1/4               | 29 ¼"               | 51146         | 51147                    | 51144                 |