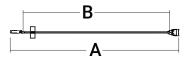

## **Design Features**

- Reversible
- Translucent full length seals
- Easy adjustment door system
- Semi-frameless design
- Magnetic closure

| Nominal Base Size | <b>A</b> Finished Span | <b>B</b> Door Panel | Chrome Part # | Brushed Nickel<br>Part # | Matte Black<br>Part # |
|-------------------|------------------------|---------------------|---------------|--------------------------|-----------------------|
| 32"               | 30 ± 1/4               | 25 ¼"               | 51106         | N/A                      | N/A                   |
| 34"               | 32 ± 1/4               | 27 1/4"             | 51126         | N/A                      | N/A                   |
| 36"               | 34 ± 1/4               | 29 ¼"               | 51146         | 51147                    | 51144                 |