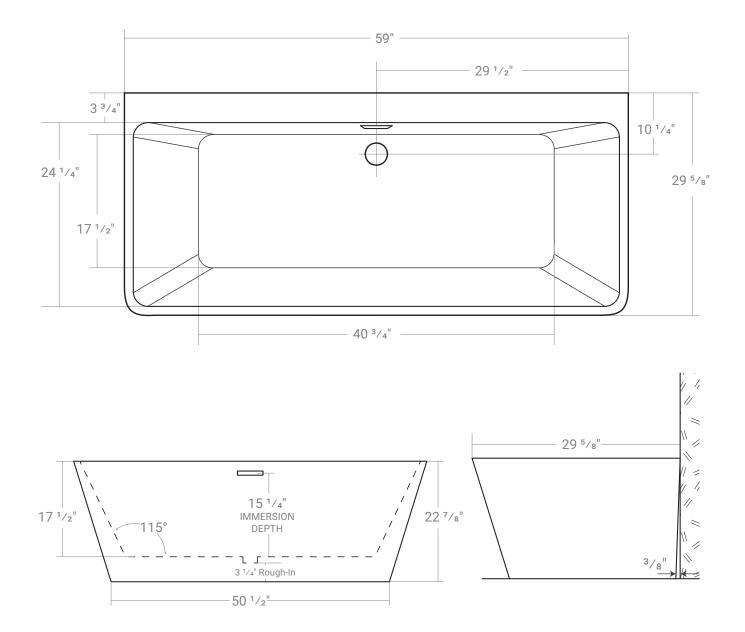

### Important

\*While we strive to provide accurate measurements for our customers, sometimes mistakes happen. Our goal is to help things run smoothly from shipment to installation, so if you notice any errors in our spec sheets, please let us know.

Our products are handmade & hand finished so you can expect a tolerance of  $\pm$  ¼" on all measurements. We strongly recommend waiting until your ordered product is on-site before attempting any rough-in carpentry or plumbing.

If you want to verify any of our measurements, please feel free to call or email us.

\*Drawings are not to scale