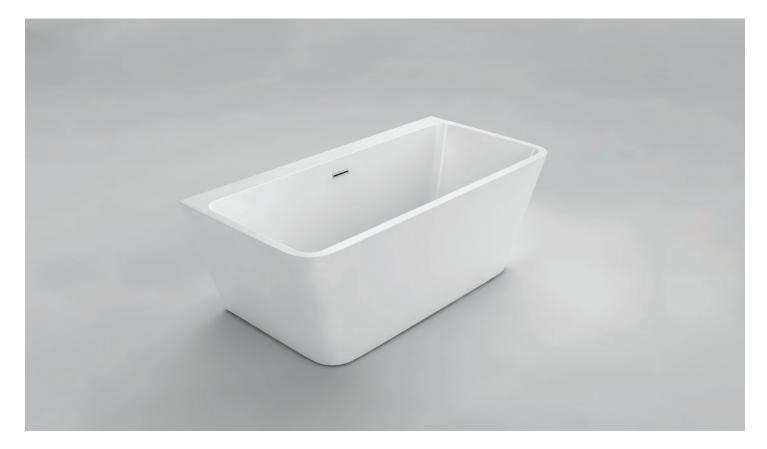

# Vanessa

Product # 44335.1

# **Product Specifications**

- Seamless, 1 piece acrylic soaker bathtub
- 100% Acrylic with fiberglass reinforcement
- Bathtub is shipped with crome waste and overflow, drain assembly not installed
- Levelling feet included
- Center drain
- Drain hole: 2"
- Water capacity: 60 US Gallons
- Weight: 40 lbs
- 1 year limited manufacturer's warranty included

# **Design Features**

- Deep bathing well
- Gently sloping lumbar support
- Finished on all sides