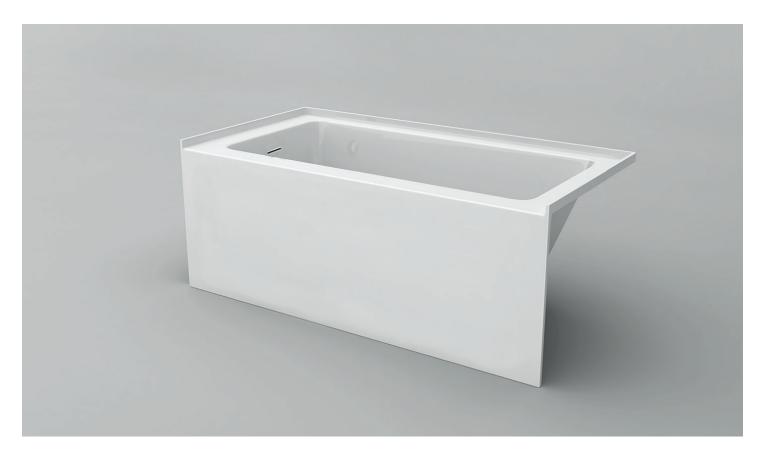

# **Clear Linear 6030**

Product # LH: 41151-L | RH: 41152-L

59 1/8" x 30" x 20 1/4" | Immersion Depth: 13 1/2"