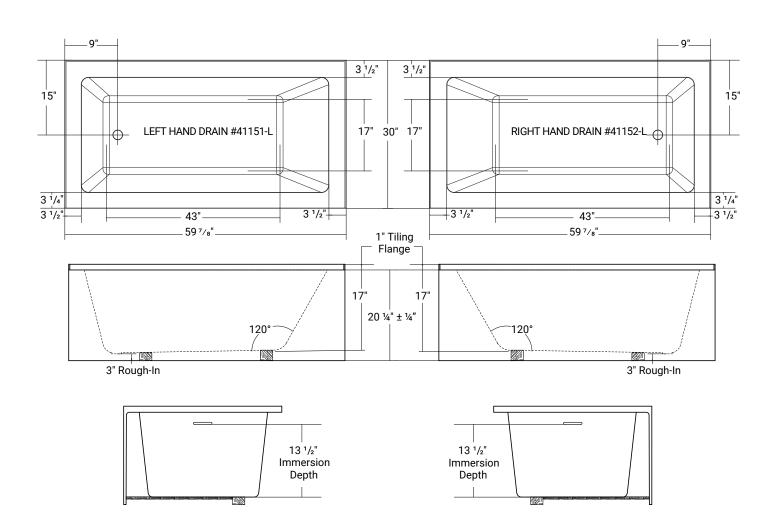

# **Clear Linear 6030**

Product # LH: 41151-L | RH: 41152-L

59 1/8" x 30" x 20 1/4" | Immersion Depth: 13 1/2"

### **Product Specifications**

- 100% Acrylic with fiberglass & wood reinforcement
- Linear overflow sold separately
- Integral tiling flange
- Backrest angle 120°
- Leveling feet included
- End drain
- Drain hole: 2"
- Weight: approx. 70 lbs
- Water capacity: approx. 45 US gallons
- 1 Year limited manufacturer's warranty included

### **Design Features**

- Available in both left hand & right hand
- Above floor rough-in compatibility
- Decorative linear overflow slot