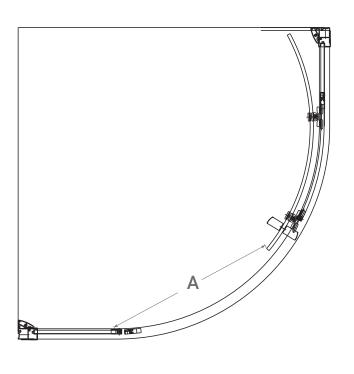

| Nominal Base Size | A Opening Width | Overall Height | Chrome Part # | Compatiable Shower Base Product # |
|-------------------|-----------------|----------------|---------------|-----------------------------------|
| 32" x 32"         | 16 5%"          |                | 50046         | 62011                             |
| 36" x 36"         | 18 ½"           | 78 <b>"</b>    | 50056         | 62020                             |
| 40" x 40"         | 18 5/8"         |                | 50076         | 62041                             |