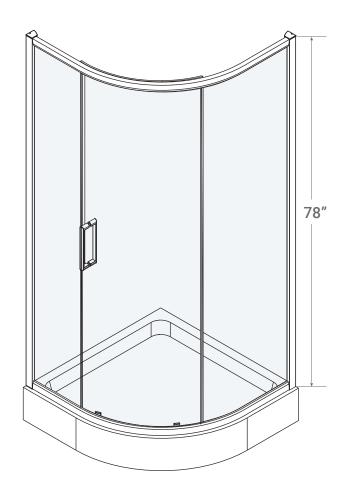

| Nominal Base Size | A Opening Width | Overall Height | Chrome Part # | Compatiable Shower Base Product # |
|-------------------|-----------------|----------------|---------------|-----------------------------------|
| 32" x 32"         | 16 5%"          |                | 50046         | 62011                             |
| 36" x 36"         | 18 ½"           | 78 <b>"</b>    | 50056         | 62020                             |
| 40" x 40"         | 18 5/8"         |                | 50076         | 62041                             |