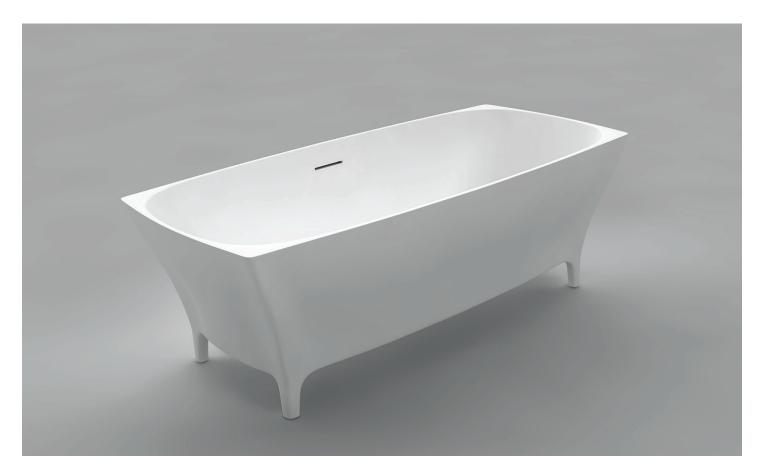

# Juliet

Product #: 46521

68" x 32" x 22 1/2" | Immersion Depth: 15"

## **Product Specifications**

- Cast acrylic based construction
- Ultra thin wall profiles
- Smooth, matte white finish
- Solid core construction for excellent heat insulation properties
- White matched drain included
- Center drain design
- Drain Hole = 2" (clicker style included)

- Integral over flow channel and slotted overflow
- 1 year limited manufacturer's warranty
- Water capacity: 86 US gal
- Weight: 265lbs

### **Available Upgrades**

- Roughin EZ







#### Acritec Industries Corp.

27049 Gloucester Way Langley, B.C. V4W 3Y3

Tel: 604.607.0856 Fax: 604.607.0857 Email: info@acritec.com Website: www.acritec.com

In keeping with our policy of continuing product improvement, Acritec Industries Corp. reserves