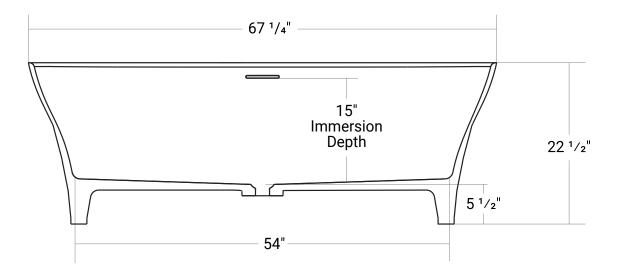

# Juliet

Product #: 46521

68" x 32" x 22 1/2" | Immersion Depth: 15"

## **Product Specifications**

- Cast acrylic based construction
- Ultra thin wall profiles
- Smooth, matte white finish
- Solid core construction for excellent heat insulation properties
- White matched drain included
- Center drain design
- Drain Hole = 2" (clicker style included)

- Integral over flow channel and slotted overflow
- 1 year limited manufacturer's warranty
- Water capacity: 86 US gal
- Weight: 265lbs

### **Available Upgrades**

- Roughin EZ







#### Acritec Industries Corp.

27049 Gloucester Way Langley, B.C. V4W 3Y3

Tel: 604.607.0856 Fax: 604.607.0857 Email: info@acritec.com Website: www.acritec.com

In keeping with our policy of continuing product improvement, Acritec Industries Corp. reserves the right to change product specifications without notice.

#### Important

\*While we strive to provide accurate measurements for our customers, sometimes mistakes happen. Our goal is to help things run smoothly from shipment to installation, so if you notice any errors in our spec sheets, please let us know.

Our products are handmade & hand finished so you can expect a tolerance of  $\pm$  ¼" on all measurements. We strongly recommend waiting until your ordered product is on-site before attempting any rough-in carpentry or plumbing.