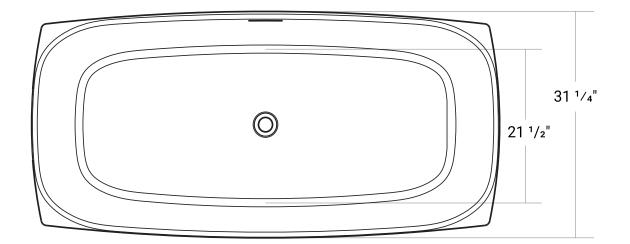

# Juliet

Product #: 46521

68" x 32" x 22 1/2" | Immersion Depth: 15"

## **Product Specifications**

- Cast acrylic based construction
- Ultra thin wall profiles
- Smooth, matte white finish
- Solid core construction for excellent heat insulation properties
- White matched drain included
- Center drain design
- Drain Hole = 2" (clicker style included)

- Integral over flow channel and slotted overflow
- 1 year limited manufacturer's warranty
- Water capacity: 86 US gal
- Weight: 265lbs

### **Available Upgrades**

- Roughin EZ







#### Acritec Industries Corp.

27049 Gloucester Way Langley, B.C. V4W 3Y3

Tel: 604.607.0856 Fax: 604.607.0857 Email: info@acritec.com Website: www.acritec.com

In keeping with our policy of continuing product improvement, Acritec Industries Corp. reserves the right to change product specifications without notice.

#### Important

\*While we strive to provide accurate measurements for our customers, sometimes mistakes happen. Our goal is to help things run smoothly from shipment to installation, so if you notice any errors in our spec sheets, please let us know.

Our products are handmade & hand finished so you can expect a tolerance of  $\pm$  ¼" on all measurements. We strongly recommend waiting until your ordered product is on-site before attempting any rough-in carpentry or plumbin