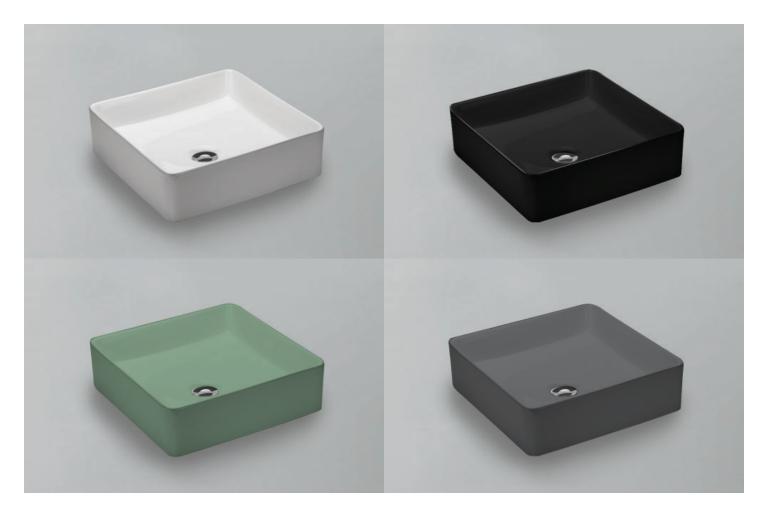

# **36647 Series**

14 ¼" x 14 ¼" x 4 ¼"

- White # 36647
- Black # 36647-BLK

### **Product Specifications**

- Square bowl
- Drain hole 1 3/4"
- White gloss finish
- Colors matte finish
- Faucet not included
- 1 Year limited manufacturer's warranty included

- Green # 36647-GRN
- Grey # 36647-GRY