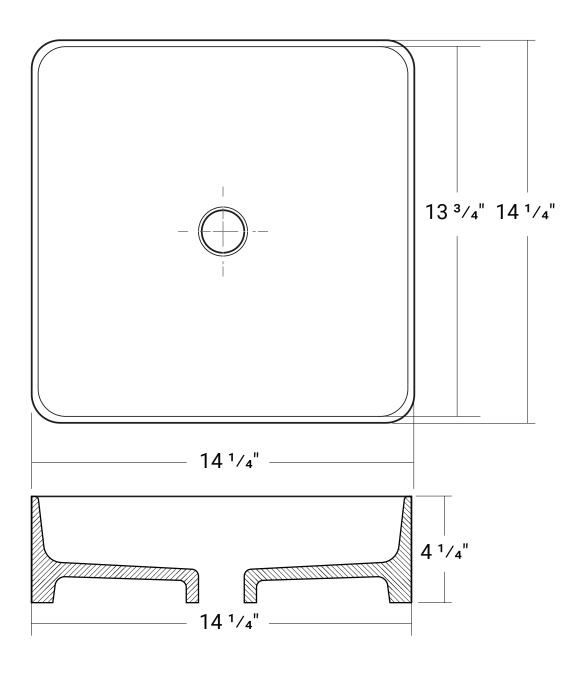

# **36647 Series**

14 ¼" x 14 ¼" x 4 ¼"

- White # 36647
- Black # 36647-BLK

### **Product Specifications**

- Square bowl
- Drain hole 1 3/4"
- White gloss finish
- Colors matte finish
- Faucet not included
- 1 Year limited manufacturer's warranty included

- Green # 36647-GRN
- Grey # 36647-GRY