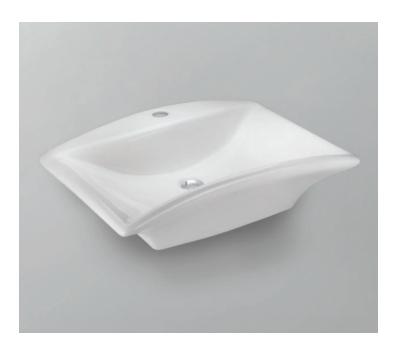

### **Product Specifications**

- Rectangular Bowl Shape
- Designed for counter-top installation
- Drain hole 1 3/4"
- Net sink weight: 33lbs
- Back unfinished
- Faucet & drain not included
- 1 Year limited manufacturer's warranty included

## **Design Features**

- Cast to ensure exceptional strength as well as long term durability
- Forged from a propriety blend of clays to create an ideal product for new homes or bathroom renovations
- Unique, easy-to-clean coating helps to seal the sink against bacteria and microbes and provides a durable gloss finish