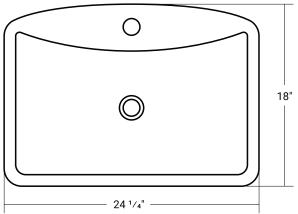

# 36416

24 ¼″ x 18″ x 7 ½″

### **Product Specifications**

- Rectangular Bowl Shape
- Designed for counter-top installation
- Drain hole 1 3/4"
- Net sink weight: 33lbs
- Back unfinished
- Faucet & drain not included
- 1 Year limited manufacturer's warranty included