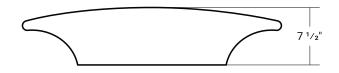

# 36416

24 ¼″ x 18″ x 7 ½″

### **Product Specifications**

- Rectangular Bowl Shape
- Designed for counter-top installation
- Drain hole 1 3/4"
- Net sink weight: 33lbs
- Back unfinished
- Faucet & drain not included
- 1 Year limited manufacturer's warranty included