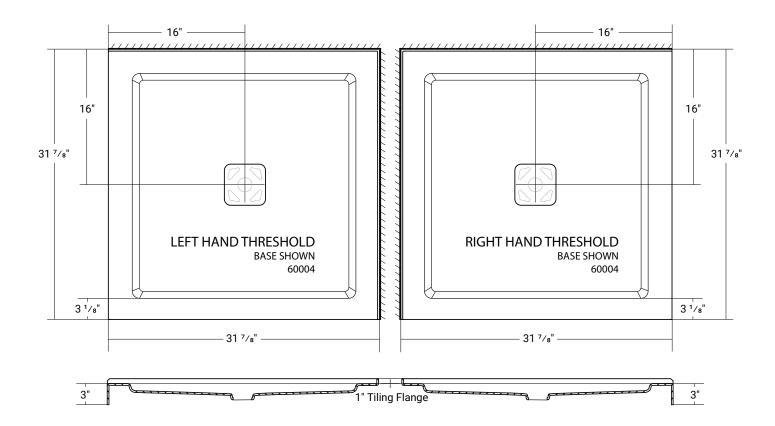

# Shower Base | Low Profile | Double Threshold Covered Centre Drain

Updated : November 14, 2024 Product # LH: 60004 | RH: 60004

32" x 32"

Product # LH: 60004 | RH: 60004 Both shower bases are the same

Low Profile | Double Threshold | Covered Centre Drain

#### **Design Features**

- Acrylic shower base constructed of cast high gloss acrylic and reinforced with a fibreglass backing
- Shower base trimmed to fit 32" x 32" rough opening
- integral tiling flange for easy installation