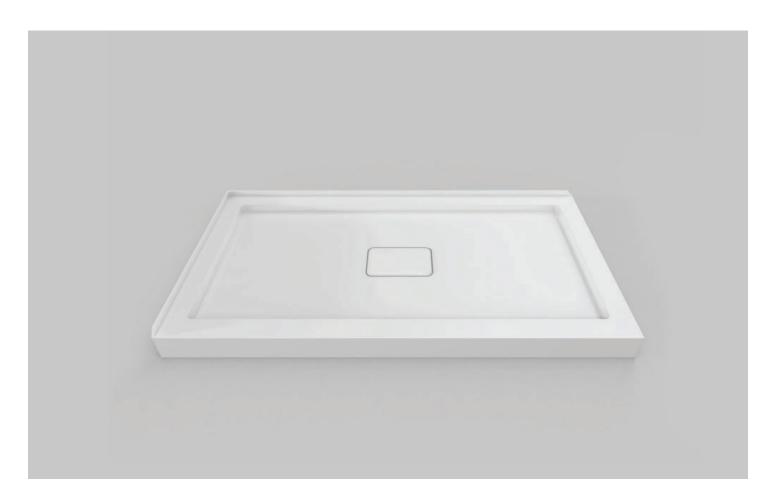

# Shower Base | Low Profile | Double Threshold Covered Centre Drain

Updated : November 14, 2024 Product # LH: 60004 | RH: 60004

32" x 32"

Product # LH: 60004 | RH: 60004 Both shower bases are the same

Low Profile | Double Threshold | Covered Centre Drain

#### **Design Features**

- Acrylic shower base constructed of cast high gloss acrylic and reinforced with a fibreglass backing
- Shower base trimmed to fit 32" x 32" rough opening
- integral tiling flange for easy installation